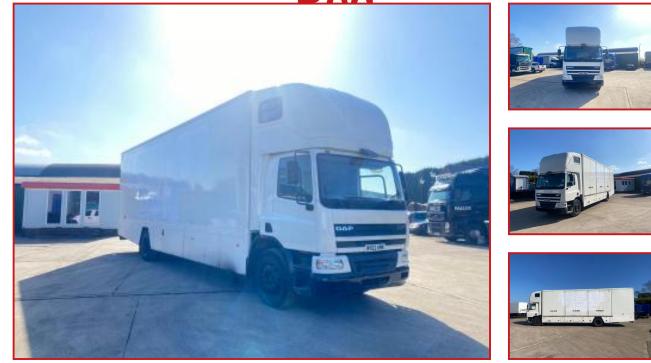

## Daf CF65.250 Removal Box Lorry Manual Gearbox Year : 2002 02

## **£POA**

2002 02 Reg Daf CF65.250 Removal Box Lorry, Sleeper Cab Sunroof Electric Windows Radio Cruise Control Exhaust Brake. 8-Speed Manual Gearbox, Spring Suspension. Straight Truck all round. Runs and Drives well. Delivery or Shipping can be arranged. Please call or WhatsApp for further information