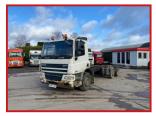

## Daf CF75.250 23 Tonne 6x2 Midlift Axle Cab and Chassis Year: 2007

## **£POA**

2007 07 Reg Daf CF75.250 Day Cab Radio sunroof Aircon cruise control electric windows electric mirrors exhaust brake. 6x2 midlift axle, Cab and Chassis. Delivery or shipping can be arranged.