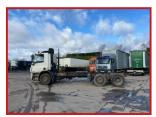

## Daf CF75.250 23 Tonne 6x2 Midlift Axle Cab and Chassis Year: 2007

## **£POA**

2007 07 Reg Daf CF75.250 Day Cab Radio sunroof Aircon cruise control electric windows electric mirrors exhaust brake. 6x2 midlift axle, Cab and Chassis. Delivery or shipping can be arranged.