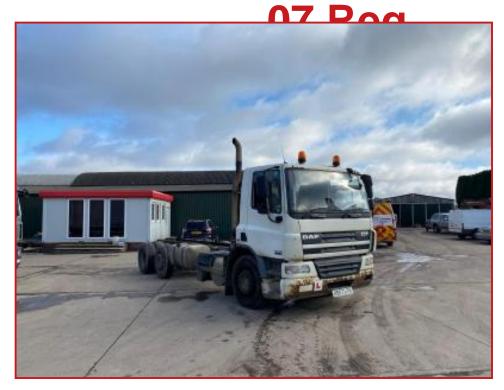

## Daf CF75.250 23 Tonne 6x2 Midlift Axle Cab and Chassis Year: 2007

## **£POA**

2007 07 Reg Daf CF75.250 Day Cab Radio sunroof Aircon cruise control electric windows electric mirrors exhaust brake. 6x2 midlift axle, Cab and Chassis. Delivery or shipping can be arranged.