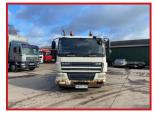

## Daf CF75.250 23 Tonne 6x2 Midlift Axle Cab and Chassis Year: 2007

## **£POA**

2007 07 Reg Daf CF75.250 Day Cab Radio sunroof Aircon cruise control electric windows electric mirrors exhaust brake. 6x2 midlift axle, Cab and Chassis. Delivery or shipping can be arranged.