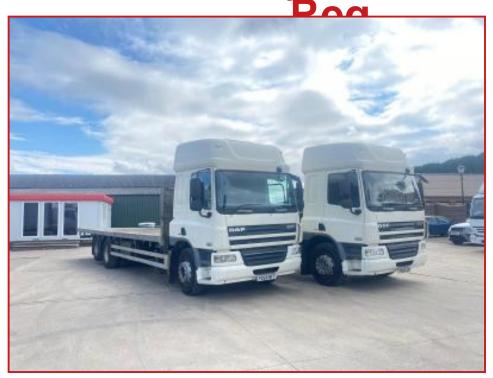

## Daf CF75.310 6x2 Flatbed Manual Gearbox 10 Tyre Year: 2008 58

## **£POA**

2008 58 Reg Daf CF75.310 Sleeper Cab sunroof crise control radio electric windows electric mirrors exhaust brake night heater. Manual Gearbox, 6x2 Rear Lift Axle, 10 Tyre, Flatbed Body. Choice of 2. Mot December 2021. In good condition for age. Delivery or Shipping can be arranged. Please call for further information