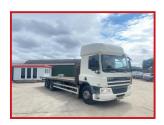

## **£POA**

2008 58 Reg Daf CF75.310 Sleeper Cab sunroof crise control radio electric windows electric mirrors exhaust brake night heater. Manual Gearbox, 6x2 Rear Lift Axle, 10 Tyre, Flatbed Body. Choice of 2. Mot December 2021. In good condition for age. Delivery or Shipping can be arranged. Please call for further information