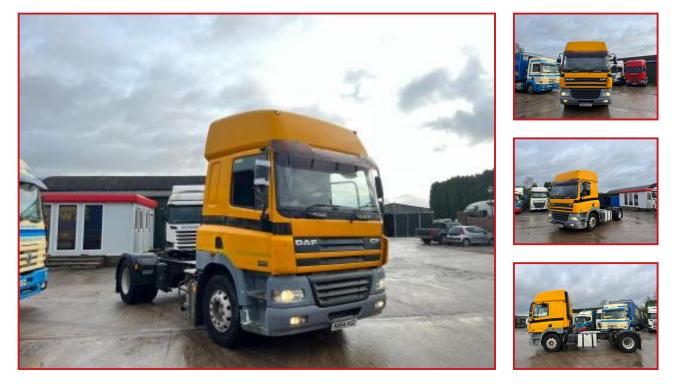

## DAF CF85.430 4x2 DAF Engine Sleeper Cabin Year 2005 54 Reg

## **£POA**

Year 2005 54 Reg Daf CF85.430 4x2 Sleeper Cabin Sunroof Air Conditioning Cruise Control Exhaust Brake Electric Windows Electric Mirrors Night Heater Diff Lock. 12-Speed Gearbox, DAF ENGINE. Runs and Drives Well. Delivery or Shipping can be arranged. Please call or WhatsApp for further information