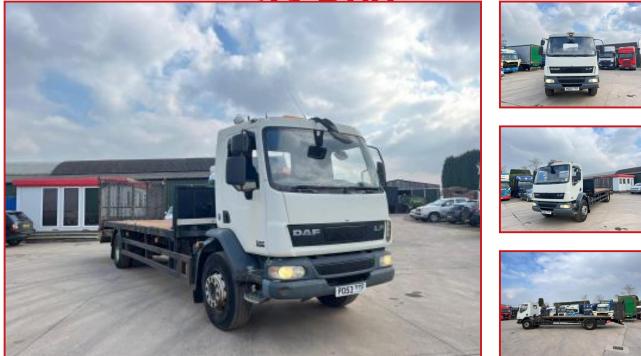

## Daf LF55.220 18T Beavertail Plant Body 6 Speed Manual Year 2003

## **£POA**

Year : 2003 53 Reg Daf LF55.220 Beavertail Plant Lorry Day Cabin with Electric windows cruise control exhaust brake Diff Lock light bacon Tool locker 6 Speed Manual Gearbox. steel floor hydraulic ramp straight truck all round runs and drives well delivery or shipping can be arranged please call or Whats,App for further information