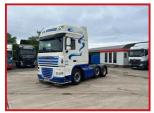

## Daf XF105 .460 6X2 MidLift Axel 12 Speed Manual Year : 2014 14 Reg

## **£POA**

Year: 2014 14 Reg Daf XF105.460 6X2 Tractor Unit Superspace Cabin with electric windows, electric mirrors radio/CD player, air conditioning, fridge, heated seats cruise, control Night Heater, exhaust break Diff Lock 12 Speed Manual Gearbox super single tyres truck in excellent condition all round been very well. Looked after runs and drives well delivery or shipping. Can be arranged. Please call or Whats,App for further information.