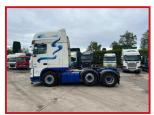

## Daf XF105 .460 6X2 MidLift Axel 12 Speed Manual Year : 2014 14 Reg

## **£POA**

Year: 2014 14 Reg Daf XF105.460 6X2 Tractor Unit Superspace Cabin with electric windows, electric mirrors radio/CD player, air conditioning, fridge, heated seats cruise, control Night Heater, exhaust break Diff Lock 12 Speed Manual Gearbox super single tyres truck in excellent condition all round been very well. Looked after runs and drives well delivery or shipping. Can be arranged. Please call or Whats,App for further information.