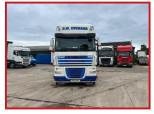

## Daf XF105 .460 6X2 MidLift Axel 12 Speed Manual Year : 2014 14 Reg

## **£POA**

Year: 2014 14 Reg Daf XF105.460 6X2 Tractor Unit Superspace Cabin with electric windows, electric mirrors radio/CD player, air conditioning, fridge, heated seats cruise, control Night Heater, exhaust break Diff Lock 12 Speed Manual Gearbox super single tyres truck in excellent condition all round been very well. Looked after runs and drives well delivery or shipping. Can be arranged. Please call or Whats,App for further information.