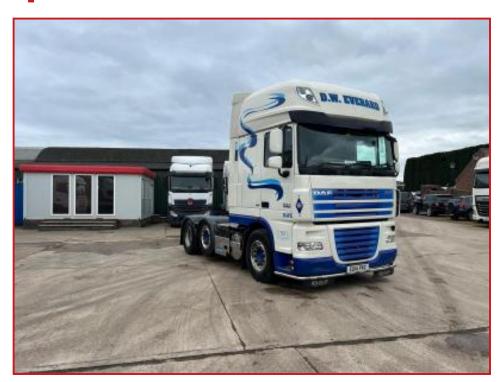

## Daf XF105 .460 6X2 MidLift Axel 12 Speed Manual Year : 2014 14 Reg

## **£POA**

Year: 2014 14 Reg Daf XF105.460 6X2 Tractor Unit Superspace Cabin with electric windows, electric mirrors radio/CD player, air conditioning, fridge, heated seats cruise, control Night Heater, exhaust break Diff Lock 12 Speed Manual Gearbox super single tyres truck in excellent condition all round been very well. Looked after runs and drives well delivery or shipping. Can be arranged. Please call or Whats,App for further information.