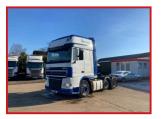

## DAF XF105.460 6X2 Midlift Axle 16 Speed Manual Gearbox Year: 2011

## **£POA**

Year: 2011 11 Reg Daf XF105.460 6X2 Tractor Unit Super Space Cabin Radio/cd player sunroof air-conditioning cruise control electric windows electric Mirrows exhaust brake Night Heater Diff locks reversing camera etc. 16 SPEED MANUAL GEARBOX MidLift Axel delivery or shipping can be arranged please call or Whats,App for further information