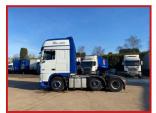

## DAF XF105.460 6X2 Midlift Axle 16 Speed Manual Gearbox Year: 2011

## **£POA**

Year: 2011 11 Reg Daf XF105.460 6X2 Tractor Unit Super Space Cabin Radio/cd player sunroof air-conditioning cruise control electric windows electric Mirrows exhaust brake Night Heater Diff locks reversing camera etc. 16 SPEED MANUAL GEARBOX MidLift Axel delivery or shipping can be arranged please call or Whats,App for further information