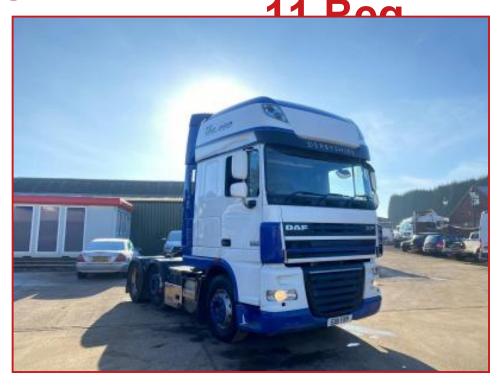

## DAF XF105.460 6X2 Midlift Axle 16 Speed Manual Gearbox Year: 2011

## **£POA**

Year: 2011 11 Reg Daf XF105.460 6X2 Tractor Unit Super Space Cabin Radio/cd player sunroof air-conditioning cruise control electric windows electric Mirrows exhaust brake Night Heater Diff locks reversing camera etc. 16 SPEED MANUAL GEARBOX MidLift Axel delivery or shipping can be arranged please call or Whats,App for further information