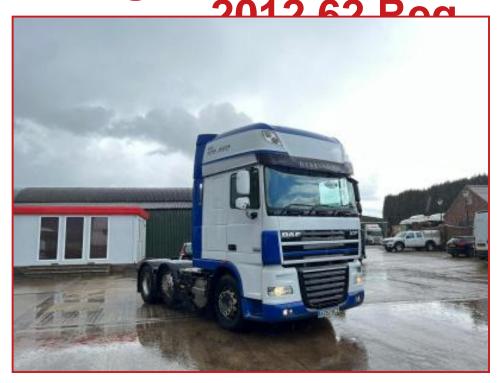

## CV Commercials

Daf XF105.460 6X2 Midlift Axle Sliding 5th Wheel Euro 5 Engine

## **£POA**

Year: 2012 62 Reg Daf XF105.460 6x2 Midlift Axle Tractor Unit Super Space Cabin Radio Sunroof Cruise Control Electric Windows Electric Mirrors Night Heater Exhaust Brake Air Con Diff Lock Multi Function Steering Wheel. Clean truck all round. Runs and Drives well. Delivery or Shipping can be arranged. Please call or WhatsApp for further information

|               | Product Details                                              |
|---------------|--------------------------------------------------------------|
| Category/Type | Tractor Units                                                |
| Make          | Daf XF105.460                                                |
| Model         | 6X2 Midlift Axle Sliding 5th Wheel Euro 5 Engine 2012 62 Reg |
| Year          | 2012                                                         |
| Hours         | -                                                            |