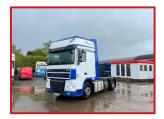

## CV Commercials

Daf XF105.460 6X2 Midlift Axle Sliding 5th Wheel Euro 5 Engine

## **£POA**

Year: 2012 62 Reg Daf XF105.460 6x2 Midlift Axle Tractor Unit Super Space Cabin Radio Sunroof Cruise Control Electric Windows Electric Mirrors Night Heater Exhaust Brake Air Con Diff Lock Multi Function Steering Wheel. Clean truck all round. Runs and Drives well. Delivery or Shipping can be arranged. Please call or WhatsApp for further information

|               | Product Details                                              |
|---------------|--------------------------------------------------------------|
| Category/Type | Tractor Units                                                |
| Make          | Daf XF105.460                                                |
| Model         | 6X2 Midlift Axle Sliding 5th Wheel Euro 5 Engine 2012 62 Reg |
| Year          | 2012                                                         |
| Hours         | -                                                            |