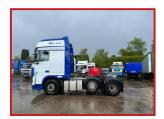

## CV Commercials

Daf XF105.460 6X2 Midlift Axle Sliding 5th Wheel Euro 5 Engine

## **£POA**

Year: 2012 62 Reg Daf XF105.460 6x2 Midlift Axle Tractor Unit Super Space Cabin Radio Sunroof Cruise Control Electric Windows Electric Mirrors Night Heater Exhaust Brake Air Con Diff Lock Multi Function Steering Wheel. Clean truck all round. Runs and Drives well. Delivery or Shipping can be arranged. Please call or WhatsApp for further information

|               | Product Details                                              |
|---------------|--------------------------------------------------------------|
| Category/Type | Tractor Units                                                |
| Make          | Daf XF105.460                                                |
| Model         | 6X2 Midlift Axle Sliding 5th Wheel Euro 5 Engine 2012 62 Reg |
| Year          | 2012                                                         |
| Hours         | -                                                            |