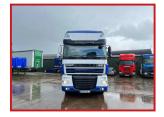

## CV Commercials

Daf XF105.460 6X2 Midlift Axle Sliding 5th Wheel Euro 5 Engine

## **£POA**

Year: 2012 62 Reg Daf XF105.460 6x2 Midlift Axle Tractor Unit Super Space Cabin Radio Sunroof Cruise Control Electric Windows Electric Mirrors Night Heater Exhaust Brake Air Con Diff Lock Multi Function Steering Wheel. Clean truck all round. Runs and Drives well. Delivery or Shipping can be arranged. Please call or WhatsApp for further information

|               | Product Details                                              |
|---------------|--------------------------------------------------------------|
| Category/Type | Tractor Units                                                |
| Make          | Daf XF105.460                                                |
| Model         | 6X2 Midlift Axle Sliding 5th Wheel Euro 5 Engine 2012 62 Reg |
| Year          | 2012                                                         |
| Hours         | -                                                            |