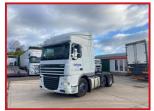

## CV Commercials

Daf XF105.460 6x2 Midlift Axle Space Cabin Sliding 5th Wheel

## **£POA**

Year 2011 11 Reg Daf XF105.460 Sleeper Cabin Electric Windows Radio/CD Air Conditioning Sunroof Cruise Control Electric Mirrors Night Heater Exhaust Brake Diff Locks Air Deflector Kit, Sliding 5th Wheel. 6x2 Midlift Axle. Straight truck all round. Runs and Drives well. Delivery or Shipping can be arranged. Please call for further information

|               | Product Details                                                 |
|---------------|-----------------------------------------------------------------|
| Category/Type | Tractor Units                                                   |
| Make          | Daf XF105.460                                                   |
| Model         | 6x2 Midlift Axle Space Cabin Sliding 5th Wheel Year 2011 11 Reg |
| Year          | 2011                                                            |
| Hours         | -                                                               |