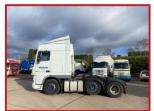

## CV Commercials

Daf XF105.460 6x2 Midlift Axle Space Cabin Sliding 5th Wheel

## **£POA**

Year 2011 11 Reg Daf XF105.460 Sleeper Cabin Electric Windows Radio/CD Air Conditioning Sunroof Cruise Control Electric Mirrors Night Heater Exhaust Brake Diff Locks Air Deflector Kit, Sliding 5th Wheel. 6x2 Midlift Axle. Straight truck all round. Runs and Drives well. Delivery or Shipping can be arranged. Please call for further information

|               | Product Details                                                 |
|---------------|-----------------------------------------------------------------|
| Category/Type | Tractor Units                                                   |
| Make          | Daf XF105.460                                                   |
| Model         | 6x2 Midlift Axle Space Cabin Sliding 5th Wheel Year 2011 11 Reg |
| Year          | 2011                                                            |
| Hours         | -                                                               |