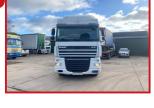

## CV Commercials

Daf XF105.460 6x2 Midlift Axle Space Cabin Sliding 5th Wheel

## **£POA**

Year 2011 11 Reg Daf XF105.460 Sleeper Cabin Electric Windows Radio/CD Air Conditioning Sunroof Cruise Control Electric Mirrors Night Heater Exhaust Brake Diff Locks Air Deflector Kit, Sliding 5th Wheel. 6x2 Midlift Axle. Straight truck all round. Runs and Drives well. Delivery or Shipping can be arranged. Please call for further information

|               | Product Details                                                 |
|---------------|-----------------------------------------------------------------|
| Category/Type | Tractor Units                                                   |
| Make          | Daf XF105.460                                                   |
| Model         | 6x2 Midlift Axle Space Cabin Sliding 5th Wheel Year 2011 11 Reg |
| Year          | 2011                                                            |
| Hours         | -                                                               |