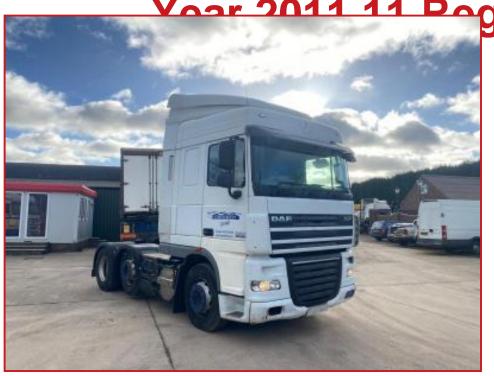

## CV Commercials

Daf XF105.460 6x2 Midlift Axle Space Cabin Sliding 5th Wheel

## **£POA**

Year 2011 11 Reg Daf XF105.460 Sleeper Cabin Electric Windows Radio/CD Air Conditioning Sunroof Cruise Control Electric Mirrors Night Heater Exhaust Brake Diff Locks Air Deflector Kit, Sliding 5th Wheel. 6x2 Midlift Axle. Straight truck all round. Runs and Drives well. Delivery or Shipping can be arranged. Please call for further information

|               | Product Details                                                 |
|---------------|-----------------------------------------------------------------|
| Category/Type | Tractor Units                                                   |
| Make          | Daf XF105.460                                                   |
| Model         | 6x2 Midlift Axle Space Cabin Sliding 5th Wheel Year 2011 11 Reg |
| Year          | 2011                                                            |
| Hours         | -                                                               |