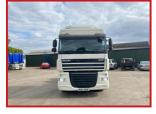

## Daf XF105.460 Space Cabin 6X2 Midlift Axle Sliding 5th Wheel 2011

## **£POA**

Year: 2011 11 Reg Daf XF105.460 Space Sleeper Cabin Electric Windows Electric Mirrors Air Con Sunroof Radio/CD Cruise Control Exhaust Brake Night Heater. 6x2 Midlift Axle, Diff Locks Sliding 5th Wheel. Runs and Drives well. Delivery or Shipping can be arranged. Please call or WhatsApp for further information

|               | Product Details                                            |
|---------------|------------------------------------------------------------|
| Category/Type | Tractor Units                                              |
| Make          | Daf XF105.460                                              |
| Model         | Space Cabin 6X2 Midlift Axle Sliding 5th Wheel 2011 11 Reg |
| Year          | 2011                                                       |
| Hours         | -                                                          |