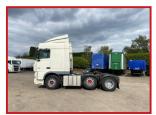

## Daf XF105.460 Space Cabin 6X2 Midlift Axle Sliding 5th Wheel 2011

## **£POA**

Year: 2011 11 Reg Daf XF105.460 Space Sleeper Cabin Electric Windows Electric Mirrors Air Con Sunroof Radio/CD Cruise Control Exhaust Brake Night Heater. 6x2 Midlift Axle, Diff Locks Sliding 5th Wheel. Runs and Drives well. Delivery or Shipping can be arranged. Please call or WhatsApp for further information

|               | Product Details                                            |
|---------------|------------------------------------------------------------|
| Category/Type | Tractor Units                                              |
| Make          | Daf XF105.460                                              |
| Model         | Space Cabin 6X2 Midlift Axle Sliding 5th Wheel 2011 11 Reg |
| Year          | 2011                                                       |
| Hours         | -                                                          |