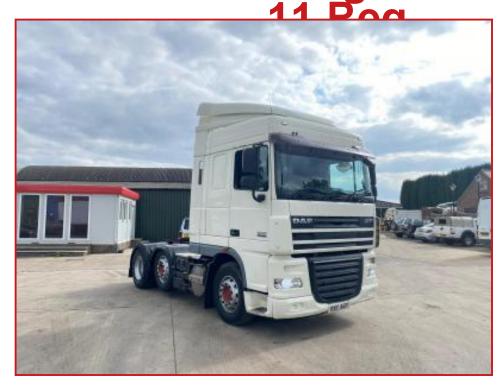

## Daf XF105.460 Space Cabin 6X2 Midlift Axle Sliding 5th Wheel 2011

## **£POA**

Year: 2011 11 Reg Daf XF105.460 Space Sleeper Cabin Electric Windows Electric Mirrors Air Con Sunroof Radio/CD Cruise Control Exhaust Brake Night Heater. 6x2 Midlift Axle, Diff Locks Sliding 5th Wheel. Runs and Drives well. Delivery or Shipping can be arranged. Please call or WhatsApp for further information

|               | Product Details                                            |
|---------------|------------------------------------------------------------|
| Category/Type | Tractor Units                                              |
| Make          | Daf XF105.460                                              |
| Model         | Space Cabin 6X2 Midlift Axle Sliding 5th Wheel 2011 11 Reg |
| Year          | 2011                                                       |
| Hours         | -                                                          |