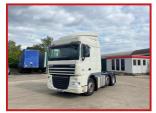

## Daf XF105.460 Space Cabin 6X2 Midlift Axle Sliding 5th Wheel 2011

## **£POA**

Year: 2011 11 Reg Daf XF105.460 Space Sleeper Cabin Electric Windows Electric Mirrors Air Con Sunroof Radio/CD Cruise Control Exhaust Brake Night Heater. 6x2 Midlift Axle, Diff Locks Sliding 5th Wheel. Runs and Drives well. Delivery or Shipping can be arranged. Please call or WhatsApp for further information

|               | Product Details                                            |
|---------------|------------------------------------------------------------|
| Category/Type | Tractor Units                                              |
| Make          | Daf XF105.460                                              |
| Model         | Space Cabin 6X2 Midlift Axle Sliding 5th Wheel 2011 11 Reg |
| Year          | 2011                                                       |
| Hours         | -                                                          |