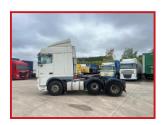

## Daf XF105.460 Space Cabin 6X2 Midlift Axle Sliding 5th Wheel 2012

## **£POA**

2012 12 Reg Daf XF105.460 Space Sleeper Cabin Electric Windows Electric Mirrors Air Con Sunroof Radio/CD Cruise Control Exhaust Brake Night Heater. 6x2 Midlift Axle, Diff Locks Sliding 5th Wheel. Runs and Drives well. Delivery or Shipping can be arranged. Please call or WhatsApp for further information