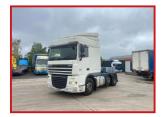

## Daf XF105.460 Space Cabin 6X2 Midlift Axle Sliding 5th Wheel 2012

## **£POA**

2012 12 Reg Daf XF105.460 Space Sleeper Cabin Electric Windows Electric Mirrors Air Con Sunroof Radio/CD Cruise Control Exhaust Brake Night Heater. 6x2 Midlift Axle, Diff Locks Sliding 5th Wheel. Runs and Drives well. Delivery or Shipping can be arranged. Please call or WhatsApp for further information