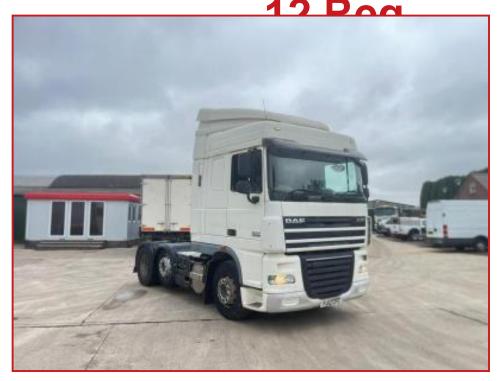

## Daf XF105.460 Space Cabin 6X2 Midlift Axle Sliding 5th Wheel 2012

## **£POA**

2012 12 Reg Daf XF105.460 Space Sleeper Cabin Electric Windows Electric Mirrors Air Con Sunroof Radio/CD Cruise Control Exhaust Brake Night Heater. 6x2 Midlift Axle, Diff Locks Sliding 5th Wheel. Runs and Drives well. Delivery or Shipping can be arranged. Please call or WhatsApp for further information