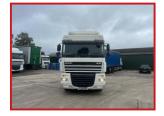

## Daf XF105.460 Space Cabin 6X2 Midlift Axle Sliding 5th Wheel 2012

## **£POA**

2012 12 Reg Daf XF105.460 Space Sleeper Cabin Electric Windows Electric Mirrors Air Con Sunroof Radio/CD Cruise Control Exhaust Brake Night Heater. 6x2 Midlift Axle, Diff Locks Sliding 5th Wheel. Runs and Drives well. Delivery or Shipping can be arranged. Please call or WhatsApp for further information