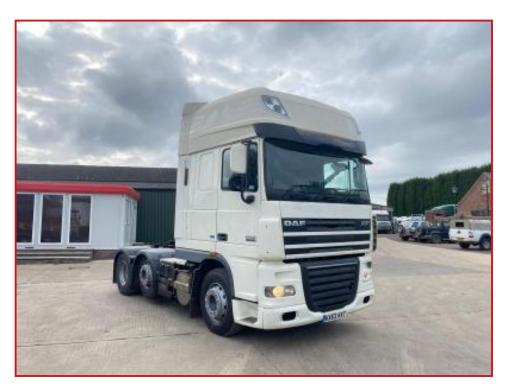

## DAF XF 105.460 Superspace Cab 6x2 Midlift Axle Year: 2013 63 Reg

## **£POA**

2013 63 Reg Daf XF105.460 Superspace Cab Electric Windows Electric Mirrors Cruise Control Radio Sunroof Air Conditioning Exhaust Brake Night Heater. 6x2 Midlift Axle In Excellent condition all round. Runs an Drives well. Delivery or Shipping can be arranged. Please call for further information