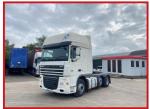

## DAF XF 105.460 Superspace Cab 6x2 Midlift Axle Year: 2013 63 Reg

## **£POA**

2013 63 Reg Daf XF105.460 Superspace Cab Electric Windows Electric Mirrors Cruise Control Radio Sunroof Air Conditioning Exhaust Brake Night Heater. 6x2 Midlift Axle In Excellent condition all round. Runs an Drives well. Delivery or Shipping can be arranged. Please call for further information