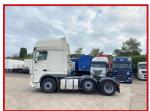

## DAF XF 105.460 Superspace Cab 6x2 Midlift Axle Year: 2013 63 Reg

## **£POA**

2013 63 Reg Daf XF105.460 Superspace Cab Electric Windows Electric Mirrors Cruise Control Radio Sunroof Air Conditioning Exhaust Brake Night Heater. 6x2 Midlift Axle In Excellent condition all round. Runs an Drives well. Delivery or Shipping can be arranged. Please call for further information