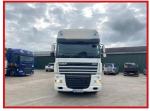

## DAF XF 105.460 Superspace Cab 6x2 Midlift Axle Year: 2013 63 Reg

## **£POA**

2013 63 Reg Daf XF105.460 Superspace Cab Electric Windows Electric Mirrors Cruise Control Radio Sunroof Air Conditioning Exhaust Brake Night Heater. 6x2 Midlift Axle In Excellent condition all round. Runs an Drives well. Delivery or Shipping can be arranged. Please call for further information