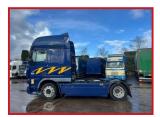

## Daf XF105.510 4X2 Tractor Unit 16 Speed Manual Gearbox 2012 12

## **£POA**

Year: 2012 12 Reg Daf XF105.510 4X2 Tractor Unit Superspace Cabin with radio/CD player sunroof air conditioning cruise control electric windows electric mirrors Night heater exhaust brake Diff Lock 16 Speed Manual Gearbox truck in excellent condition inside and out runs and drives well first to see will buy delivery or shipping can be arranged please call or Whats,App for further information