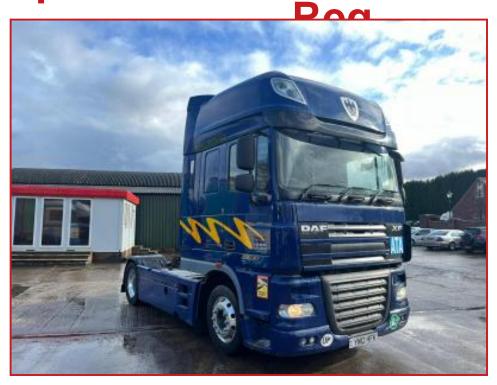

## Daf XF105.510 4X2 Tractor Unit 16 Speed Manual Gearbox 2012 12

## **£POA**

Year: 2012 12 Reg Daf XF105.510 4X2 Tractor Unit Superspace Cabin with radio/CD player sunroof air conditioning cruise control electric windows electric mirrors Night heater exhaust brake Diff Lock 16 Speed Manual Gearbox truck in excellent condition inside and out runs and drives well first to see will buy delivery or shipping can be arranged please call or Whats,App for further information