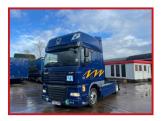

## Daf XF105.510 4X2 Tractor Unit 16 Speed Manual Gearbox 2012 12

## **£POA**

Year: 2012 12 Reg Daf XF105.510 4X2 Tractor Unit Superspace Cabin with radio/CD player sunroof air conditioning cruise control electric windows electric mirrors Night heater exhaust brake Diff Lock 16 Speed Manual Gearbox truck in excellent condition inside and out runs and drives well first to see will buy delivery or shipping can be arranged please call or Whats,App for further information