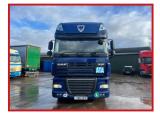

## Daf XF105.510 4X2 Tractor Unit 16 Speed Manual Gearbox 2012 12

## **£POA**

Year: 2012 12 Reg Daf XF105.510 4X2 Tractor Unit Superspace Cabin with radio/CD player sunroof air conditioning cruise control electric windows electric mirrors Night heater exhaust brake Diff Lock 16 Speed Manual Gearbox truck in excellent condition inside and out runs and drives well first to see will buy delivery or shipping can be arranged please call or Whats,App for further information