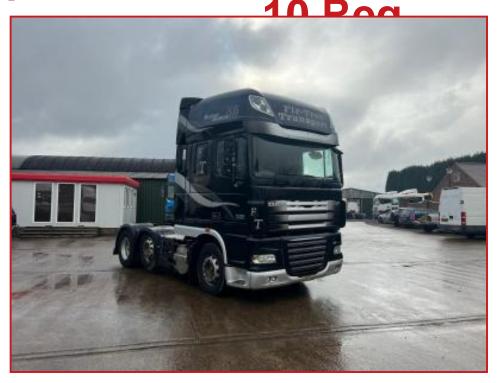

## Daf XF105.510 6X2 Midlift Axle 16 Speed Manual Gearbox Year: 2010

## **£POA**

Year: 2010 10Reg Daf XF105.510 6X2 Tractor Unit Super Space Cabin Radio/cd player sunroof air-conditioning cruise control electric windows electric Mirrows exhaust brake Night Heater Diff locks etc. 16 SPEED MANUAL GEARBOX MidLift Axel delivery or shipping can be arranged please call or Whats,App for further information

|               | Product Details                                             |
|---------------|-------------------------------------------------------------|
| Category/Type | Tractor Units                                               |
| Make          | Daf XF105.510                                               |
| Model         | 6X2 Midlift Axle 16 Speed Manual Gearbox Year : 2010 10 Reg |
| Year          | -                                                           |
| Hours         | -                                                           |