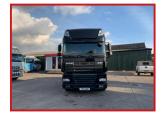

## Daf XF105.510 Superspace 6X2 Midlift Axle 12 Speed manual 2014

## **£POA**

Year 2014 14 Reg Daf XF105.510 Superspace Cab Radio sunroof Aircon cruise control electric windows electric mirrors night heater exhaust brake. 12 Speed Manual Gearbox, 6x2 midlift axle, sliding 5th wheel. Super single tires on front Ally wheels all round MOT August 2022. Delivery or shipping can be arranged. Please call for further information

| Product Details |                                                         |
|-----------------|---------------------------------------------------------|
| Category/Type   | Tractor Units                                           |
| Make            | Daf XF105.510                                           |
| Model           | Superspace 6X2 Midlift Axle 12 Speed manual 2014 14 Reg |
| Year            | 2014                                                    |
| Hours           | -                                                       |