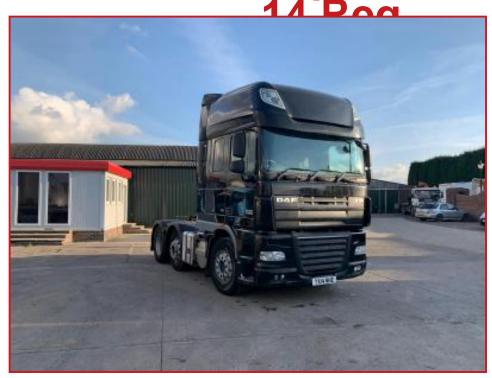

## Daf XF105.510 Superspace 6X2 Midlift Axle 12 Speed manual 2014

## **£POA**

Year 2014 14 Reg Daf XF105.510 Superspace Cab Radio sunroof Aircon cruise control electric windows electric mirrors night heater exhaust brake. 12 Speed Manual Gearbox, 6x2 midlift axle, sliding 5th wheel. Super single tires on front Ally wheels all round MOT August 2022. Delivery or shipping can be arranged. Please call for further information

| Product Details |                                                         |
|-----------------|---------------------------------------------------------|
| Category/Type   | Tractor Units                                           |
| Make            | Daf XF105.510                                           |
| Model           | Superspace 6X2 Midlift Axle 12 Speed manual 2014 14 Reg |
| Year            | 2014                                                    |
| Hours           | -                                                       |