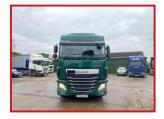

## Daf XF460 6x2 Midlift Axle Space Cabin Sliding 5th Wheel 2015 65

## **£POA**

2015 65 Reg Daf XF460 6x2 Tractor Unit Space Cabin Multifunction Steering Wheel Radio Sunroof Air Con Electric Windows Electric Mirrors Exhaust Brake Night Heater Diff Locks Cruise Control Air Deflector kit Sliding 5th Wheel, Midlift Axle. Delivery or Shipping can be arranged.