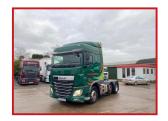

## Daf XF460 6x2 Midlift Axle Space Cabin Sliding 5th Wheel 2015 65

## **£POA**

2015 65 Reg Daf XF460 6x2 Tractor Unit Space Cabin Multifunction Steering Wheel Radio Sunroof Air Con Electric Windows Electric Mirrors Exhaust Brake Night Heater Diff Locks Cruise Control Air Deflector kit Sliding 5th Wheel, Midlift Axle. Delivery or Shipping can be arranged.