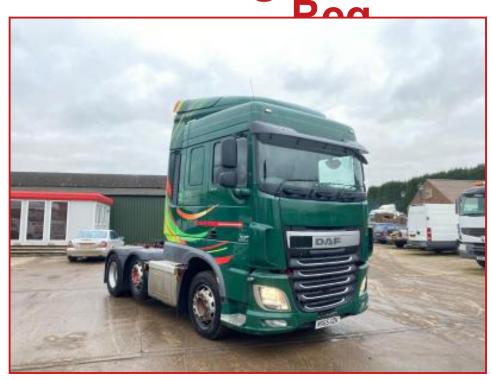

## Daf XF460 6x2 Midlift Axle Space Cabin Sliding 5th Wheel 2015 65

## **£POA**

2015 65 Reg Daf XF460 6x2 Tractor Unit Space Cabin Multifunction Steering Wheel Radio Sunroof Air Con Electric Windows Electric Mirrors Exhaust Brake Night Heater Diff Locks Cruise Control Air Deflector kit Sliding 5th Wheel, Midlift Axle. Delivery or Shipping can be arranged.