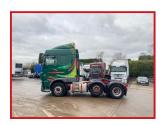

## Daf XF460 6x2 Midlift Axle Space Cabin Sliding 5th Wheel 2015 65

## **£POA**

2015 65 Reg Daf XF460 6x2 Tractor Unit Space Cabin Multifunction Steering Wheel Radio Sunroof Air Con Electric Windows Electric Mirrors Exhaust Brake Night Heater Diff Locks Cruise Control Air Deflector kit Sliding 5th Wheel, Midlift Axle. Delivery or Shipping can be arranged.