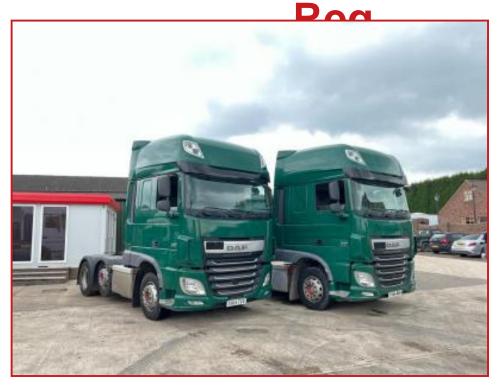

## Daf XF460 6x2 Midlift SuperSpace Cab Euro 6 Choice of 2 2014 64

## **£POA**

Choice of 2x 2014 64 Reg Daf XF460 SuperSpace Cab Electric Windows Electric Mirrors Sunroof Cruise Control Radio Fridge Night Heater Exhaust Brake, etc. 6x2 Midlift Axle, Sliding 5th Wheel. Runs and Drives well. MOT November 2022. Delivery or Shipping can be arranged. Please call for further information