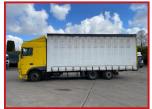

## Daf XF460 6X2 SpaceCab Left Hand Drive Manual Gearbox Year:

## **£POA**

Daf XF460 Space Cab Electric Windows electric mirrors radio/CD sunroof cruise control Air Con Heated Seats Diff Lock Lane Guidance exhaust brake, retarder, night heater, LHD. 12-Speed Manual Gearbox, 6x2 Curtainsider sliding roof, Euro Spec. Runs and Drives well.Full History. 2 Keys. In Excellent condition all round. Delivery or Shipping can be arranged. Please call or WhatsApp for further information

| Product Details |                                                         |
|-----------------|---------------------------------------------------------|
| Category/Type   | Rigids & Tippers                                        |
| Make            | Daf XF460                                               |
| Model           | 6X2 SpaceCab Left Hand Drive Manual Gearbox Year : 2016 |
| Year            | 2016                                                    |
| Hours           | •                                                       |