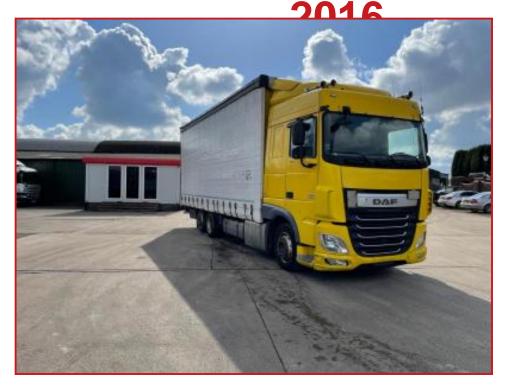

## Daf XF460 6X2 SpaceCab Left Hand Drive Manual Gearbox Year:

## **£POA**

Daf XF460 Space Cab Electric Windows electric mirrors radio/CD sunroof cruise control Air Con Heated Seats Diff Lock Lane Guidance exhaust brake, retarder, night heater, LHD. 12-Speed Manual Gearbox, 6x2 Curtainsider sliding roof, Euro Spec. Runs and Drives well.Full History. 2 Keys. In Excellent condition all round. Delivery or Shipping can be arranged. Please call or WhatsApp for further information

| Product Details |                                                         |
|-----------------|---------------------------------------------------------|
| Category/Type   | Rigids & Tippers                                        |
| Make            | Daf XF460                                               |
| Model           | 6X2 SpaceCab Left Hand Drive Manual Gearbox Year : 2016 |
| Year            | 2016                                                    |
| Hours           | •                                                       |