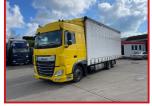

## Daf XF460 6X2 SpaceCab Left Hand Drive Manual Gearbox Year:

## **£POA**

Daf XF460 Space Cab Electric Windows electric mirrors radio/CD sunroof cruise control Air Con Heated Seats Diff Lock Lane Guidance exhaust brake, retarder, night heater, LHD. 12-Speed Manual Gearbox, 6x2 Curtainsider sliding roof, Euro Spec. Runs and Drives well.Full History. 2 Keys. In Excellent condition all round. Delivery or Shipping can be arranged. Please call or WhatsApp for further information

| Product Details |                                                         |
|-----------------|---------------------------------------------------------|
| Category/Type   | Rigids & Tippers                                        |
| Make            | Daf XF460                                               |
| Model           | 6X2 SpaceCab Left Hand Drive Manual Gearbox Year : 2016 |
| Year            | 2016                                                    |
| Hours           | •                                                       |