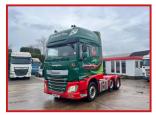

## Daf XF510 6X2 Midlift Axel Durabrite Ali Wheels Year : 2016

## **£POA**

Year: 2016 16 Reg Daf XF510 6X2 Tractor Unit Superspace Cabin with Radio Bluetooth satnav cd player sunroof air conditioning cruise control electric windows electric mirrors fridge Night Heater Diff lock multifunction steering wheel durabrite aluminum wheels All round runs and drives well delivery or shipping can be arranged please call or Whats,App for further information

| Product Details |                                                          |
|-----------------|----------------------------------------------------------|
| Category/Type   | Tractor Units                                            |
| Make            | Daf XF510                                                |
| Model           | 6X2 Midlift Axel Durabrite Ali Wheels Year : 2016 16 Reg |
| Year            | 2016                                                     |
| Hours           | -                                                        |