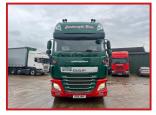

## Daf XF510 6X2 Midlift Axel Durabrite Ali Wheels Year : 2016

## **£POA**

Year: 2016 16 Reg Daf XF510 6X2 Tractor Unit Superspace Cabin with Radio Bluetooth satnav cd player sunroof air conditioning cruise control electric windows electric mirrors fridge Night Heater Diff lock multifunction steering wheel durabrite aluminum wheels All round runs and drives well delivery or shipping can be arranged please call or Whats,App for further information

| Product Details |                                                          |
|-----------------|----------------------------------------------------------|
| Category/Type   | Tractor Units                                            |
| Make            | Daf XF510                                                |
| Model           | 6X2 Midlift Axel Durabrite Ali Wheels Year : 2016 16 Reg |
| Year            | 2016                                                     |
| Hours           | -                                                        |