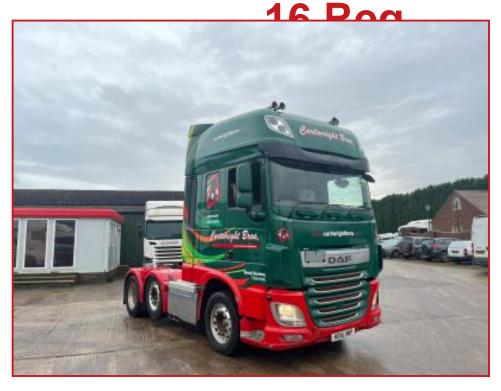

## Daf XF510 6X2 Midlift Axel Durabrite Ali Wheels Year : 2016

## **£POA**

Year: 2016 16 Reg Daf XF510 6X2 Tractor Unit Superspace Cabin with Radio Bluetooth satnav cd player sunroof air conditioning cruise control electric windows electric mirrors fridge Night Heater Diff lock multifunction steering wheel durabrite aluminum wheels All round runs and drives well delivery or shipping can be arranged please call or Whats,App for further information

| Product Details |                                                          |
|-----------------|----------------------------------------------------------|
| Category/Type   | Tractor Units                                            |
| Make            | Daf XF510                                                |
| Model           | 6X2 Midlift Axel Durabrite Ali Wheels Year : 2016 16 Reg |
| Year            | 2016                                                     |
| Hours           | -                                                        |