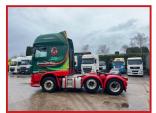

## Daf XF510 6X2 Midlift Axel Durabrite Ali Wheels Year : 2016

## **£POA**

Year: 2016 16 Reg Daf XF510 6X2 Tractor Unit Superspace Cabin with Radio Bluetooth satnav cd player sunroof air conditioning cruise control electric windows electric mirrors fridge Night Heater Diff lock multifunction steering wheel durabrite aluminum wheels All round runs and drives well delivery or shipping can be arranged please call or Whats,App for further information

| Product Details |                                                          |
|-----------------|----------------------------------------------------------|
| Category/Type   | Tractor Units                                            |
| Make            | Daf XF510                                                |
| Model           | 6X2 Midlift Axel Durabrite Ali Wheels Year : 2016 16 Reg |
| Year            | 2016                                                     |
| Hours           | -                                                        |