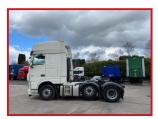

## CV Commercials

Daf XF510 6x2 Midlift Axle
12-Speed AS Tronic Sliding 5th
Whool Yoar 2016 16 Pool

## **£POA**

2016 16 Reg Daf XF510 6x2 Tractor Unit Sleeper Cab Electric Windows Electric Mirrors Air Con Sunroof Radio/CD Cruise Control Night Heater Exhaust Brake Lane Guidance Multi Function Steering Wheel. Very Clean truck inside and out. Runs and Drives Well. MOT June 2023.