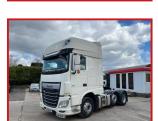

## CV Commercials

Daf XF510 6x2 Midlift Axle
12-Speed AS Tronic Sliding 5th
Whool Yoar 2016 16 Pool

## **£POA**

2016 16 Reg Daf XF510 6x2 Tractor Unit Sleeper Cab Electric Windows Electric Mirrors Air Con Sunroof Radio/CD Cruise Control Night Heater Exhaust Brake Lane Guidance Multi Function Steering Wheel. Very Clean truck inside and out. Runs and Drives Well. MOT June 2023.