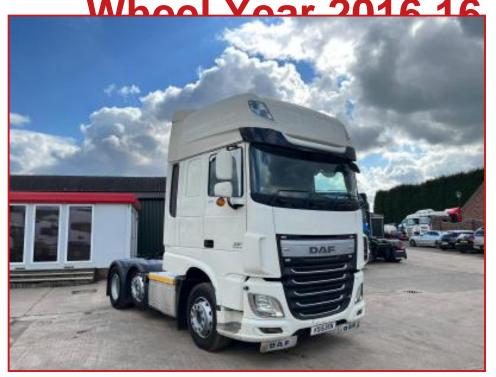

## CV Commercials

Daf XF510 6x2 Midlift Axle
12-Speed AS Tronic Sliding 5th
Whool Yoar 2016 16 Pool

## **£POA**

2016 16 Reg Daf XF510 6x2 Tractor Unit Sleeper Cab Electric Windows Electric Mirrors Air Con Sunroof Radio/CD Cruise Control Night Heater Exhaust Brake Lane Guidance Multi Function Steering Wheel. Very Clean truck inside and out. Runs and Drives Well. MOT June 2023.