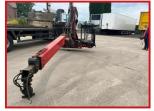

## **Epsilon E120L 2x Extensions Dual Controls with Clamshell Bucket**

## **£POA**

2008 Epsilon E120L Grab Loader Crane with Bucket, 2x Extensions, Dual Controls. All in good working order. Removed due to truck going for export. Delivery or Shipping can be arranged.

Please call or WhatsApp for further information

|               | Product Details                                                     |
|---------------|---------------------------------------------------------------------|
| Category/Type | Plant and Machinery                                                 |
| Make          | Epsilon                                                             |
| Model         | E120L 2x Extensions Dual Controls with Clamshell Bucket Year : 2008 |
| Year          | 2008                                                                |
| Hours         | -                                                                   |