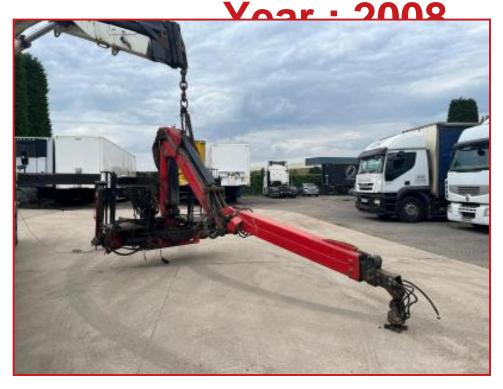

## **Epsilon E120L 2x Extensions Dual Controls with Clamshell Bucket**

## **£POA**

2008 Epsilon E120L Grab Loader Crane with Bucket, 2x Extensions, Dual Controls. All in good working order. Removed due to truck going for export. Delivery or Shipping can be arranged.

Please call or WhatsApp for further information

|               | Product Details                                                     |
|---------------|---------------------------------------------------------------------|
| Category/Type | Plant and Machinery                                                 |
| Make          | Epsilon                                                             |
| Model         | E120L 2x Extensions Dual Controls with Clamshell Bucket Year : 2008 |
| Year          | 2008                                                                |
| Hours         | -                                                                   |