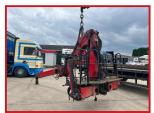

## **Epsilon E120L 2x Extensions Dual Controls with Clamshell Bucket**

## **£POA**

2008 Epsilon E120L Grab Loader Crane with Bucket, 2x Extensions, Dual Controls. All in good working order. Removed due to truck going for export. Delivery or Shipping can be arranged.

Please call or WhatsApp for further information

|               | Product Details                                                     |
|---------------|---------------------------------------------------------------------|
| Category/Type | Plant and Machinery                                                 |
| Make          | Epsilon                                                             |
| Model         | E120L 2x Extensions Dual Controls with Clamshell Bucket Year : 2008 |
| Year          | 2008                                                                |
| Hours         | -                                                                   |