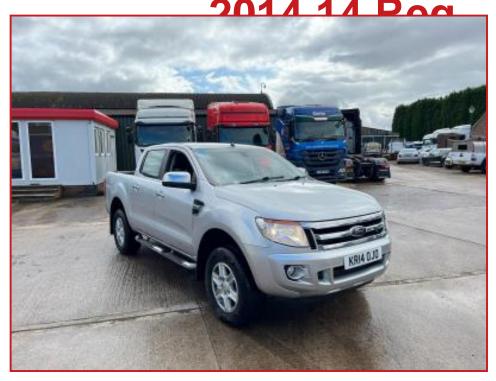

## CV Commercials

Ford Ranger Limited 4x4 Double Cab Pickup Auto Gearbox Year:

## **£POA**

Year 2014 14 Reg Ford Ranger Limited 2.2L 4x4 Double Cab Pickup Radio/CD Player Air Conditioning Bluetooth Sat Nav Electric Windows Electric Mirrors Cruise Control Reversing Camera Leather Seats Side Steps, Automatic Gearbox, Tow Bar, Alloy Wheels. MOT February 2024. Runs and Drives well. Delivery or Shipping can be arranged. Please call or WhatsApp for further information

| Product Details |                                                               |
|-----------------|---------------------------------------------------------------|
| Category/Type   | Vans                                                          |
| Make            | Ford Ranger                                                   |
| Model           | Limited 4x4 Double Cab Pickup Auto Gearbox Year : 2014 14 Reg |
| Year            | 2014                                                          |
| Hours           | -                                                             |