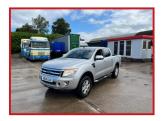

## CV Commercials

Ford Ranger Limited 4x4 Double Cab Pickup Auto Gearbox Year:

## **£POA**

Year 2014 14 Reg Ford Ranger Limited 2.2L 4x4 Double Cab Pickup Radio/CD Player Air Conditioning Bluetooth Sat Nav Electric Windows Electric Mirrors Cruise Control Reversing Camera Leather Seats Side Steps, Automatic Gearbox, Tow Bar, Alloy Wheels. MOT February 2024. Runs and Drives well. Delivery or Shipping can be arranged. Please call or WhatsApp for further information

| Product Details |                                                               |
|-----------------|---------------------------------------------------------------|
| Category/Type   | Vans                                                          |
| Make            | Ford Ranger                                                   |
| Model           | Limited 4x4 Double Cab Pickup Auto Gearbox Year : 2014 14 Reg |
| Year            | 2014                                                          |
| Hours           | -                                                             |