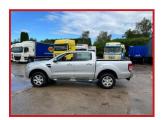

## CV Commercials

Ford Ranger Limited 4x4 Double Cab Pickup Auto Gearbox Year:

## **£POA**

Year 2014 14 Reg Ford Ranger Limited 2.2L 4x4 Double Cab Pickup Radio/CD Player Air Conditioning Bluetooth Sat Nav Electric Windows Electric Mirrors Cruise Control Reversing Camera Leather Seats Side Steps, Automatic Gearbox, Tow Bar, Alloy Wheels. MOT February 2024. Runs and Drives well. Delivery or Shipping can be arranged. Please call or WhatsApp for further information

| Product Details |                                                               |
|-----------------|---------------------------------------------------------------|
| Category/Type   | Vans                                                          |
| Make            | Ford Ranger                                                   |
| Model           | Limited 4x4 Double Cab Pickup Auto Gearbox Year : 2014 14 Reg |
| Year            | 2014                                                          |
| Hours           | -                                                             |