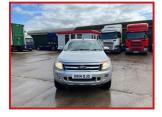

## CV Commercials

Ford Ranger Limited 4x4 Double Cab Pickup Auto Gearbox Year:

## **£POA**

Year 2014 14 Reg Ford Ranger Limited 2.2L 4x4 Double Cab Pickup Radio/CD Player Air Conditioning Bluetooth Sat Nav Electric Windows Electric Mirrors Cruise Control Reversing Camera Leather Seats Side Steps, Automatic Gearbox, Tow Bar, Alloy Wheels. MOT February 2024. Runs and Drives well. Delivery or Shipping can be arranged. Please call or WhatsApp for further information

| Product Details |                                                               |
|-----------------|---------------------------------------------------------------|
| Category/Type   | Vans                                                          |
| Make            | Ford Ranger                                                   |
| Model           | Limited 4x4 Double Cab Pickup Auto Gearbox Year : 2014 14 Reg |
| Year            | 2014                                                          |
| Hours           | -                                                             |