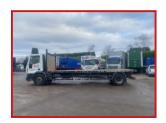

## IVECO 180E25 4X2 Flatbed Manual Gearbox Spring Suspension 2006

## **£POA**

2006 06 Reg Iveco Eurocargo 180E25 Day Cabin With Radio cruise control electric windows manual gearbox spring suspension flatbed body straight truck all round runs and drives well delivery and shipping can be arranged please call or Whats, App for further information