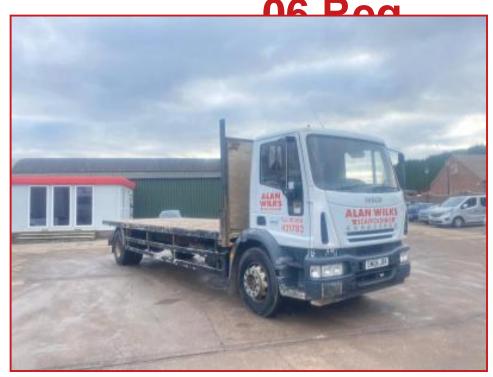

## IVECO 180E25 4X2 Flatbed Manual Gearbox Spring Suspension 2006

## **£POA**

2006 06 Reg Iveco Eurocargo 180E25 Day Cabin With Radio cruise control electric windows manual gearbox spring suspension flatbed body straight truck all round runs and drives well delivery and shipping can be arranged please call or Whats, App for further information