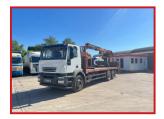

## Iveco Stralis 310 26Ton Brick Lorry with Crane 6x2 Rear Lift Axle

## **£POA**

2007 07 Reg Iveco Stralis 310 Brick Lorry Day Cab Radio sunroof cruise control electric windows electric mirrors exhaust brake. 6x2 Rear Lift Axle with Brick Grab Crane. PLEASE NOTE - CRANE SLEW MECHANISM NEEDS ATTENTION Delivery or Shipping can be arranged. Please call for further information