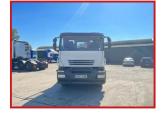

## Iveco Stralis 310 26Ton Brick Lorry with Crane 6x2 Rear Lift Axle

## **£POA**

2007 07 Reg Iveco Stralis 310 Brick Lorry Day Cab Radio sunroof cruise control electric windows electric mirrors exhaust brake. 6x2 Rear Lift Axle with Brick Grab Crane. PLEASE NOTE - CRANE SLEW MECHANISM NEEDS ATTENTION Delivery or Shipping can be arranged. Please call for further information