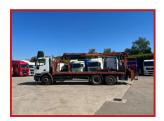

## Iveco Stralis 310 26Ton Brick Lorry with Crane 6x2 Rear Lift Axle

## **£POA**

2007 07 Reg Iveco Stralis 310 Brick Lorry Day Cab Radio sunroof cruise control electric windows electric mirrors exhaust brake. 6x2 Rear Lift Axle with Brick Grab Crane. PLEASE NOTE - CRANE SLEW MECHANISM NEEDS ATTENTION Delivery or Shipping can be arranged. Please call for further information