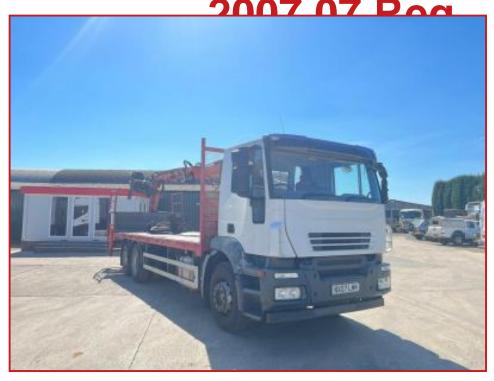

## Iveco Stralis 310 26Ton Brick Lorry with Crane 6x2 Rear Lift Axle

## **£POA**

2007 07 Reg Iveco Stralis 310 Brick Lorry Day Cab Radio sunroof cruise control electric windows electric mirrors exhaust brake. 6x2 Rear Lift Axle with Brick Grab Crane. PLEASE NOTE - CRANE SLEW MECHANISM NEEDS ATTENTION Delivery or Shipping can be arranged. Please call for further information