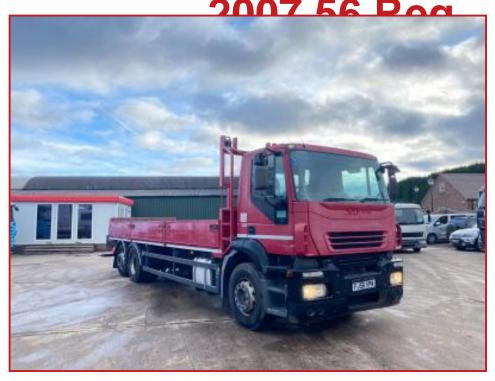

## CV Commercials

IVECO STRALIS 310 6X2 Rear lift And Steer Axle Drop Sided body

## **£POA**

2007 56 Reg Iveco Stralis 310 Day Cab with radio electric windows electric mirrors cruise control reversing camera etc. 6X2 Rear lift and steer axle drop sided body runs and drives well very clean truck for year delivery or shipping can be arranged please call for further information

| Product Details |                                                          |
|-----------------|----------------------------------------------------------|
| Category/Type   | Rigids & Tippers                                         |
| Make            | IVECO STRALIS 310                                        |
| Model           | 6X2 Rear lift And Steer Axle Drop Sided body 2007 56 Reg |
| Year            | 2007                                                     |
| Hours           | -                                                        |