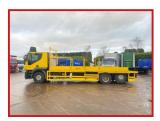

## CV Commercials

IVECO STRALIS 310 6X2 Rear lift Axle Sleeper Cab Drop Sided body

## **£POA**

2009 09 Reg Iveco Stralis 310 Sleeper Cabin With Radio sunroof cruise control electric windows electric mirrors Night Heater 6x2 Rear Lift Axle Drop sided body underneath toolboxes very nice truck all round runs and drives well delivery or shipping can be arranged please call or Whats,App for further information