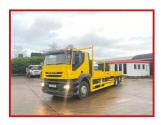

## CV Commercials

IVECO STRALIS 310 6X2 Rear lift Axle Sleeper Cab Drop Sided body

## **£POA**

2009 09 Reg Iveco Stralis 310 Sleeper Cabin With Radio sunroof cruise control electric windows electric mirrors Night Heater 6x2 Rear Lift Axle Drop sided body underneath toolboxes very nice truck all round runs and drives well delivery or shipping can be arranged please call or Whats,App for further information