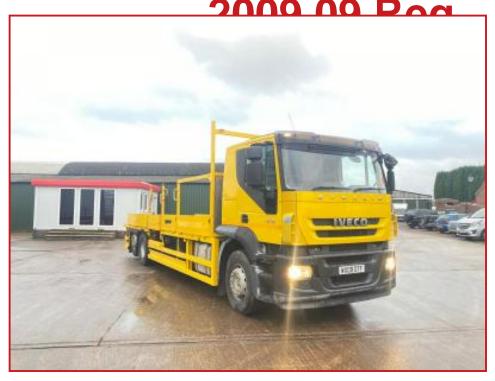

## CV Commercials

IVECO STRALIS 310 6X2 Rear lift Axle Sleeper Cab Drop Sided body

## **£POA**

2009 09 Reg Iveco Stralis 310 Sleeper Cabin With Radio sunroof cruise control electric windows electric mirrors Night Heater 6x2 Rear Lift Axle Drop sided body underneath toolboxes very nice truck all round runs and drives well delivery or shipping can be arranged please call or Whats,App for further information

| Product Details |                                                            |
|-----------------|------------------------------------------------------------|
| Category/Type   | Rigids & Tippers                                           |
| Make            | IVECO STRALIS 310                                          |
| Model           | 6X2 Rear lift Axle Sleeper Cab Drop Sided body 2009 09 Reg |
| Year            | 2009                                                       |
| Hours           | -                                                          |