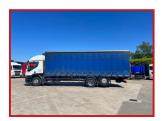

## Iveco Stralis 310 6x2 Rear Lift Axle Tuckaway TailLift Year: 2009 59

## **£POA**

2009 59 Reg Iveco Stralis 310 Curtainsider Sleeper cab Electric windows electric mirrors cruise control radio sunroof night heater exhaust break. 6x2 rear lift axle curtainsider body barn doors took away tail lift. Runs and drives well. MOT until December 2022. Delivery or shipping can be arranged. Please call for further information

|               | Product Details                                                     |
|---------------|---------------------------------------------------------------------|
| Category/Type | Rigids & Tippers                                                    |
| Make          | Iveco                                                               |
| Model         | Stralis 310 6x2 Rear Lift Axle Tuckaway TailLift Year : 2009 59 Reg |
| Year          | 2009                                                                |
| Hours         | -                                                                   |