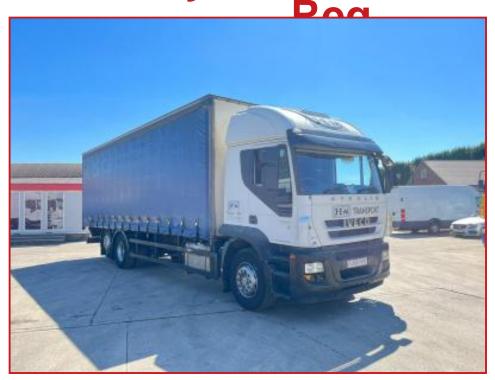

## Iveco Stralis 310 6x2 Rear Lift Axle Tuckaway TailLift Year: 2009 59

## **£POA**

2009 59 Reg Iveco Stralis 310 Curtainsider Sleeper cab Electric windows electric mirrors cruise control radio sunroof night heater exhaust break. 6x2 rear lift axle curtainsider body barn doors took away tail lift. Runs and drives well. MOT until December 2022. Delivery or shipping can be arranged. Please call for further information

|               | Product Details                                                     |
|---------------|---------------------------------------------------------------------|
| Category/Type | Rigids & Tippers                                                    |
| Make          | Iveco                                                               |
| Model         | Stralis 310 6x2 Rear Lift Axle Tuckaway TailLift Year : 2009 59 Reg |
| Year          | 2009                                                                |
| Hours         | -                                                                   |