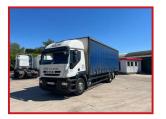

## Iveco Stralis 310 6x2 Rear Lift Axle Tuckaway TailLift Year: 2009 59

## **£POA**

2009 59 Reg Iveco Stralis 310 Curtainsider Sleeper cab Electric windows electric mirrors cruise control radio sunroof night heater exhaust break. 6x2 rear lift axle curtainsider body barn doors took away tail lift. Runs and drives well. MOT until December 2022. Delivery or shipping can be arranged. Please call for further information

|               | Product Details                                                     |
|---------------|---------------------------------------------------------------------|
| Category/Type | Rigids & Tippers                                                    |
| Make          | Iveco                                                               |
| Model         | Stralis 310 6x2 Rear Lift Axle Tuckaway TailLift Year : 2009 59 Reg |
| Year          | 2009                                                                |
| Hours         | -                                                                   |