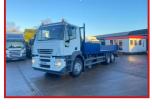

## **£POA**

2006 55 Reg Iveco Stralis Day cabin with radio air-conditioning cruise control exhaust brake electric windows electric mirrors light beacons 6x2 rear lift and steer axle flatbed body clean truck all around delivery or shipping can be arranged please call for further information