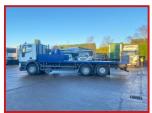

## **£POA**

2006 55 Reg Iveco Stralis Day cabin with radio air-conditioning cruise control exhaust brake electric windows electric mirrors light beacons 6x2 rear lift and steer axle flatbed body clean truck all around delivery or shipping can be arranged please call for further information