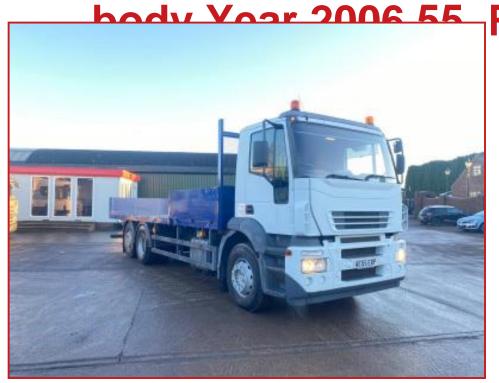

## CV Commercials

Iveco Stralis 310 Day Cabin 6x2 Rear lift And Steer Axle Flatbed

## **£POA**

2006 55 Reg Iveco Stralis Day cabin with radio air-conditioning cruise control exhaust brake electric windows electric mirrors light beacons 6x2 rear lift and steer axle flatbed body clean truck all around delivery or shipping can be arranged please call for further information

| Product Details |                                                            |
|-----------------|------------------------------------------------------------|
| Category/Type   | Rigids & Tippers                                           |
| Make            | Iveco Stralis 310 Day Cabin                                |
| Model           | 6x2 Rear lift And Steer Axle Flatbed body Year 2006 55 Reg |
| Year            | 2006                                                       |
| Hours           | -                                                          |