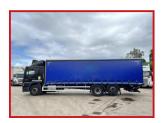

## CV Commercials

Iveco Stralis 330. Euro 6 6x2 Rear Lift And Steer Axel Sleeper Cab

## **£POA**

Year: 2015 65 Reg Iveco Stralis 330.E6 Sleeper Cabin with Radio reversing camera air conditioning cruise control electric windows electric mirrors Night Heater Diff lock exhaust brake 360° cameras sunvisor air deflector kit rear lift and steer axle Palfinger Tuckaway TaiLift Truck in excellent condition all round runs and drives well MOT May 2024 delivery or shipping can be arranged please call or Whats,App for further information