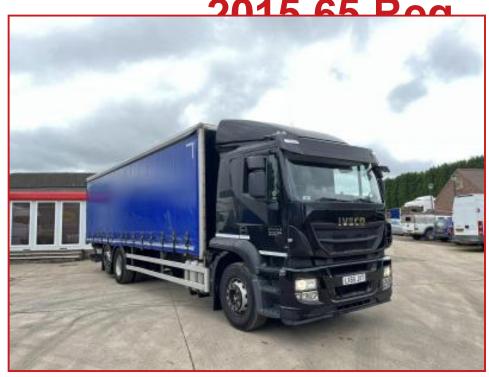

## CV Commercials

Iveco Stralis 330. Euro 6 6x2 Rear Lift And Steer Axel Sleeper Cab

## **£POA**

Year: 2015 65 Reg Iveco Stralis 330.E6 Sleeper Cabin with Radio reversing camera air conditioning cruise control electric windows electric mirrors Night Heater Diff lock exhaust brake 360° cameras sunvisor air deflector kit rear lift and steer axle Palfinger Tuckaway TaiLift Truck in excellent condition all round runs and drives well MOT May 2024 delivery or shipping can be arranged please call or Whats,App for further information

|               | Product Details                                             |
|---------------|-------------------------------------------------------------|
| Category/Type | Rigids & Tippers                                            |
| Make          | Iveco Stralis 330.                                          |
| Model         | Euro 6 6x2 Rear Lift And Steer Axel Sleeper Cab 2015 65 Reg |
| Year          | 2015                                                        |
| Hours         | -                                                           |