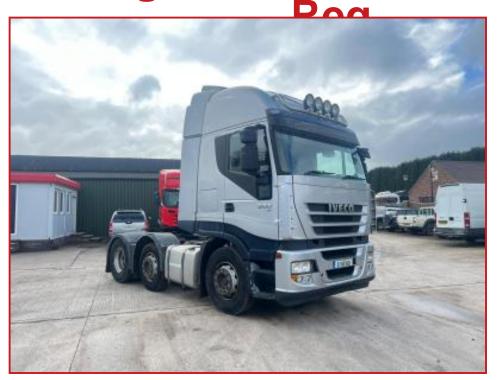

## Iveco Stralis 500 6x2 Midlift Axle Sliding 5th Wheel Year 2007 57

## **£POA**

2007 57 Reg Iveco Stralis 500 6x2 Tractor Unit, Sleeper Cab Electric windows electric mirrors air con cruise control exhaust brake night heater radio sunroof, etc. 6x2 MidLift Axle, Sliding 5th Wheel, Spotlights. Runs and Drives Well. Delivery or Shipping can be arranged. Please call or WhatsApp for further information