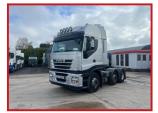

## Iveco Stralis 500 6x2 Midlift Axle Sliding 5th Wheel Year 2007 57

## **£POA**

2007 57 Reg Iveco Stralis 500 6x2 Tractor Unit, Sleeper Cab Electric windows electric mirrors air con cruise control exhaust brake night heater radio sunroof, etc. 6x2 MidLift Axle, Sliding 5th Wheel, Spotlights. Runs and Drives Well. Delivery or Shipping can be arranged. Please call or WhatsApp for further information