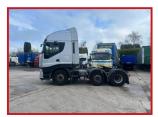

## Iveco Stralis 500 6x2 Midlift Axle Sliding 5th Wheel Year 2007 57

## **£POA**

2007 57 Reg Iveco Stralis 500 6x2 Tractor Unit, Sleeper Cab Electric windows electric mirrors air con cruise control exhaust brake night heater radio sunroof, etc. 6x2 MidLift Axle, Sliding 5th Wheel, Spotlights. Runs and Drives Well. Delivery or Shipping can be arranged. Please call or WhatsApp for further information