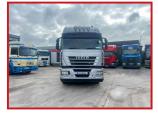

## Iveco Stralis 500 6x2 Midlift Axle Sliding 5th Wheel Year 2007 57

## **£POA**

2007 57 Reg Iveco Stralis 500 6x2 Tractor Unit, Sleeper Cab Electric windows electric mirrors air con cruise control exhaust brake night heater radio sunroof, etc. 6x2 MidLift Axle, Sliding 5th Wheel, Spotlights. Runs and Drives Well. Delivery or Shipping can be arranged. Please call or WhatsApp for further information