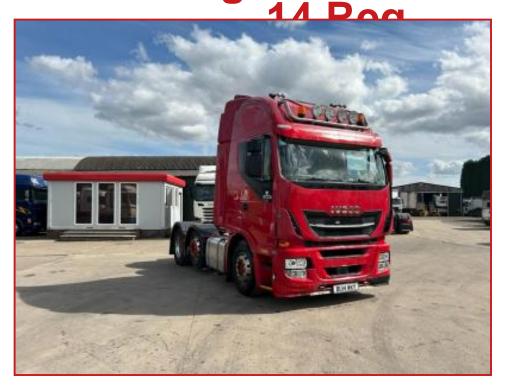

## IVECO STRALIS 500 6x2 Midlift Axle Sliding 5th Wheel Year 2014

## **£POA**

Year: 2014 14 Reg Iveco Stralis 500 6X2 Tractor Unit Sleeper Cabin with Radio Bluetooth phone Hands 3 Cruise control exhaust brake Night Heater microwave fridge leather Heated seats sunroof durabrite Ali wheels Kelsa Light Bars truck in excellent condition inside and out runs and drives well first to see will buy delivery or shipping can be arranged please call or Whats,App for further information