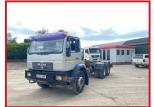

## MAN 26.285 6x4 Cab and Chassis Manual Gearbox 2005 55 Reg

## **£POA**

2005 55 Reg Man 26.285 Day Cab Cruise control electric windows exhaust brake Flashing Light Beacons. 8-Speed Manual Gearbox 6x4 Cab and Chassis. Spring Suspension. Runs and drives well. LOW MILEAGE. Delivery or shipping can be arranged. Please call for further information