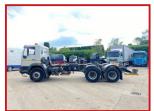

## MAN 26.285 6x4 Cab and Chassis Manual Gearbox 2005 55 Reg

## **£POA**

2005 55 Reg Man 26.285 Day Cab Cruise control electric windows exhaust brake Flashing Light Beacons. 8-Speed Manual Gearbox 6x4 Cab and Chassis. Spring Suspension. Runs and drives well. LOW MILEAGE. Delivery or shipping can be arranged. Please call for further information