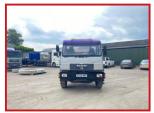

## MAN 26.285 6x4 Cab and Chassis Manual Gearbox 2005 55 Reg

## **£POA**

2005 55 Reg Man 26.285 Day Cab Cruise control electric windows exhaust brake Flashing Light Beacons. 8-Speed Manual Gearbox 6x4 Cab and Chassis. Spring Suspension. Runs and drives well. LOW MILEAGE. Delivery or shipping can be arranged. Please call for further information