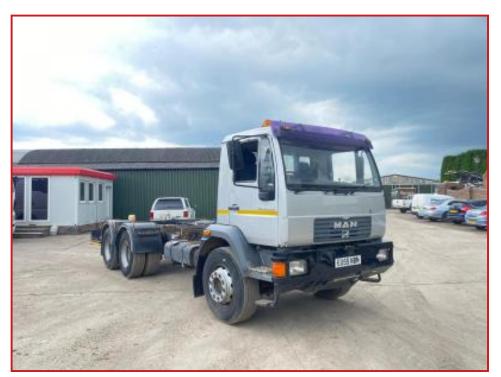

## MAN 26.285 6x4 Cab and Chassis Manual Gearbox 2005 55 Reg

## **£POA**

2005 55 Reg Man 26.285 Day Cab Cruise control electric windows exhaust brake Flashing Light Beacons. 8-Speed Manual Gearbox 6x4 Cab and Chassis. Spring Suspension. Runs and drives well. LOW MILEAGE. Delivery or shipping can be arranged. Please call for further information