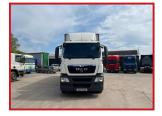

## MAN TGS 26.320 26 Tonne 6X2 Rear Lift Axle Sleeper Cabin 2012

## **£POA**

Year: 2012 12 Reg MAN TGS 26.320 26 Tonne 6X2 Rear Lift Axel Sleeper Cab with radio/CD player sunroof air-conditioning cruise control electric windows electric mirrors exhaust brake fridge multifunction steering wheel etc. Curtainsider body Tuckaway TaiLift very straight truck all round runs and drives well delivery or shipping can be arranged please call or Whats,App for further information