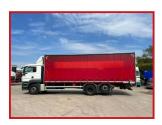

## MAN TGS 26.320 26 Tonne 6X2 Rear Lift Axle Sleeper Cabin 2012

## **£POA**

Year: 2012 12 Reg MAN TGS 26.320 26 Tonne 6X2 Rear Lift Axel Sleeper Cab with radio/CD player sunroof air-conditioning cruise control electric windows electric mirrors exhaust brake fridge multifunction steering wheel etc. Curtainsider body Tuckaway TaiLift very straight truck all round runs and drives well delivery or shipping can be arranged please call or Whats,App for further information