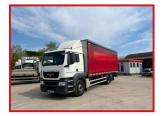

## MAN TGS 26.320 26 Tonne 6X2 Rear Lift Axle Sleeper Cabin 2012

## **£POA**

Year: 2012 12 Reg MAN TGS 26.320 26 Tonne 6X2 Rear Lift Axel Sleeper Cab with radio/CD player sunroof air-conditioning cruise control electric windows electric mirrors exhaust brake fridge multifunction steering wheel etc. Curtainsider body Tuckaway TaiLift very straight truck all round runs and drives well delivery or shipping can be arranged please call or Whats,App for further information