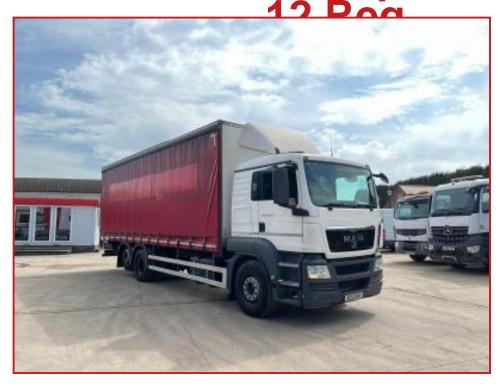

## MAN TGS 26.320 26 Tonne 6X2 Rear Lift Axle Sleeper Cabin 2012

## **£POA**

Year: 2012 12 Reg MAN TGS 26.320 26 Tonne 6X2 Rear Lift Axel Sleeper Cab with radio/CD player sunroof air-conditioning cruise control electric windows electric mirrors exhaust brake fridge multifunction steering wheel etc. Curtainsider body Tuckaway TaiLift very straight truck all round runs and drives well delivery or shipping can be arranged please call or Whats,App for further information