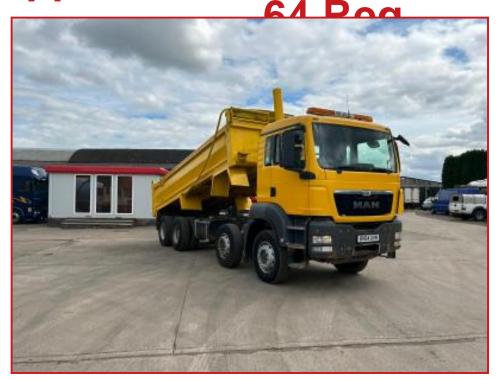

## MAN TGS 35.400 8X4 Steel body tipper Hub Reduction Axels 2014

## **£POA**

Year: 2014 64 Reg MAN TGS 35.400 8X4 Steel Body Tipper Day Cabin with Electric Windows electric mirrors radio/CD player air-conditioning cruise control exhaust brake sunroof Diff Locks light beacons. Thompson steel Tipping body easy sheet system truck runs and drives well delivery or shipping can be arranged please call or Whats,App for further information

| Product Details |                                                       |
|-----------------|-------------------------------------------------------|
| Category/Type   | Rigids & Tippers                                      |
| Make            | MAN TGS 35.400                                        |
| Model           | 8X4 Steel body tipper Hub Reduction Axels 2014 64 Reg |
| Year            | 2014                                                  |
| Hours           | -                                                     |