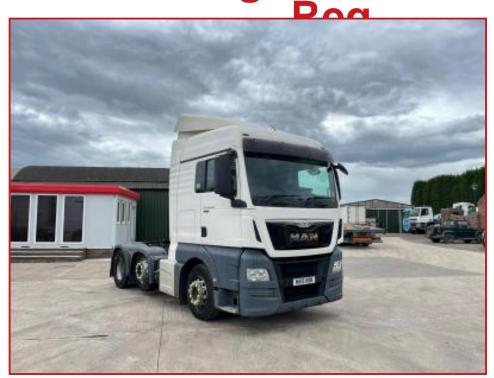

## MAN TGX 26.440 Euro 6 6x2 Midlift Axle Sliding 5th Wheel 2015 15

## **£POA**

2015 15 Reg MAN TGX26.440 Euro 6 Sleeper Cab Electric Windows Electric Mirrors Sunroof Air Conditioning Radio/CD Exhaust Brake Night Heater. 6x2 Midlift Axle Sliding 5th Wheel Air Deflector Kit. Delivery or Shipping can be arranged. Please call for further information