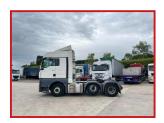

## MAN TGX 26.440 Euro 6 6x2 Midlift Axle Sliding 5th Wheel 2015 15

## **£POA**

2015 15 Reg MAN TGX26.440 Euro 6 Sleeper Cab Electric Windows Electric Mirrors Sunroof Air Conditioning Radio/CD Exhaust Brake Night Heater. 6x2 Midlift Axle Sliding 5th Wheel Air Deflector Kit. Delivery or Shipping can be arranged. Please call for further information