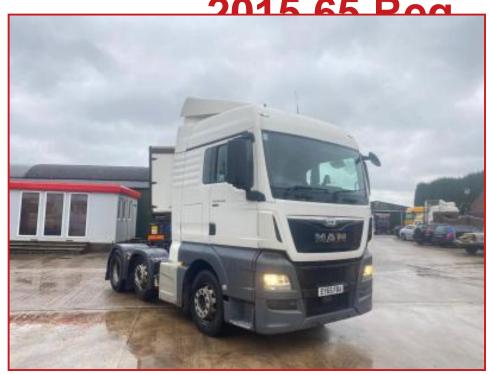

## CV Commercials

MAN TGX26.440 6x2 Midlift Axle Sliding 5th Wheel Air Deflector Kit

## **£POA**

Year 2015 65 Reg MAN TGX26.440 Sleeper Cab Electric Windows Electric Mirrors Radio/CD Cruise Control Air Conditioning Night Heater Fridge Exhaust Brake Hill Stop Lane Departure Warning. 6x2 Midlift Axle Sliding 5th Wheel. MOT October 2023. Delivery or Shipping can be arranged. Please call or WhatsApp for further information

|               | Product Details                                                  |
|---------------|------------------------------------------------------------------|
| Category/Type | Tractor Units                                                    |
| Make          | MAN TGX26.440                                                    |
| Model         | 6x2 Midlift Axle Sliding 5th Wheel Air Deflector Kit 2015 65 Reg |
| Year          | 2015                                                             |
| Hours         | -                                                                |