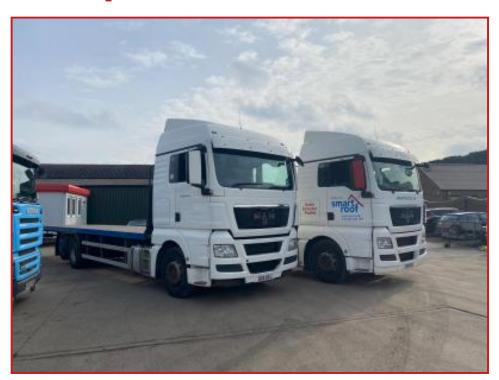

## MAN TGX26 .440 6x2 Rear Lift Axle Sleeper Cab Year : 2011 11 Reg

## **£POA**

Choice of 2x 2011 11 Reg MAN TGX26.440 Sleeper Cab Radio CD player sunroof cruise control electric windows electric mirrors Aircon exhaust brake night heater. 6x2 Rear Lift axle, 30Ft Flatbed body, 50% Tyres. MOT March 2021. In Excellent condition throughout. First to see will buy. Delivery or shipping can be arranged. Please call for further information