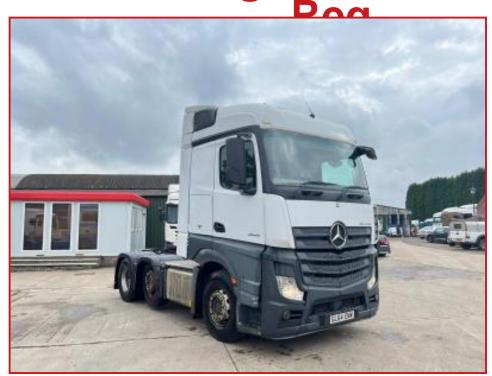

## Mercedes Actros 2545 6x2 Midlift Axle Sliding 5th Wheel 2014 64

## **£POA**

2014 64 Reg Mercedes Actros 2545 6x2 Midlift Axle Tractor Unit Sleeper Cab Electric Windows Electric Mirrors Air Con Radio/Cd player Fridge Sunroof Multi Function Steering Wheel Cruise Control Exhaust Brake Diff Locks Night Heater Air Deflector Kit Full Catwalk Sliding 5th Wheel. Delivery or Shipping can be arranged. Please call or WhatsApp for further information

| Product Details |                                                            |
|-----------------|------------------------------------------------------------|
| Category/Type   | Tractor Units                                              |
| Make            | Mercedes                                                   |
| Model           | Actros 2545 6x2 Midlift Axle Sliding 5th Wheel 2014 64 Reg |
| Year            | 2014                                                       |
| Hours           | -                                                          |