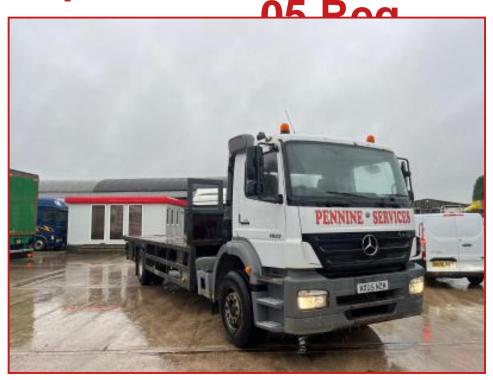

## Mercedes Axor 1823 4x2 Spring Suspension Manual Gearbox 2005

## **£POA**

Year: 2005 05 Reg Mercedes Axor

18 Tonne Flatbed Day Cabin with radio/CD player sunroof cruise control electric windows electric mirrors exhaust brake Diif Lock light beacons tool locker extending body with twist locks 6 speed manual gearbox spring suspension truck runs and drives well delivery or shipping can be arranged please call or WhatsApp for further information