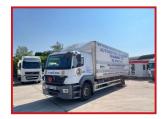

## Mercedes Axor 1824 18 Tonne Box Body Sleeper Cab Year: 2010 10

## **£POA**

Year: 2010 10 Reg Mercedes 1824 18 Tonne Box Sleeper Cabin With radio/cd player sunroof cruise control exhaust brake electric Windows electric mirrors reversing camera Diff lock Night Heater etc. Box body Mot October 2023 truck in excellent condition all round runs and drives well delivery or shipping can be arranged please call or Whats,App for further information