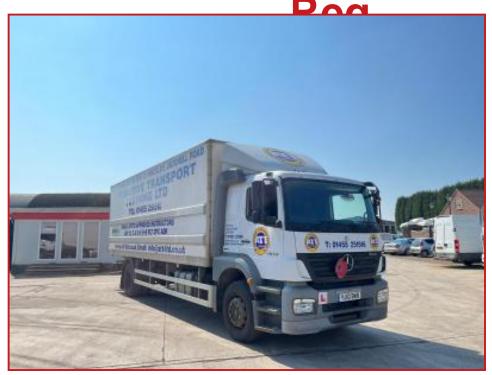

## Mercedes Axor 1824 18 Tonne Box Body Sleeper Cab Year: 2010 10

## **£POA**

Year: 2010 10 Reg Mercedes 1824 18 Tonne Box Sleeper Cabin With radio/cd player sunroof cruise control exhaust brake electric Windows electric mirrors reversing camera Diff lock Night Heater etc. Box body Mot October 2023 truck in excellent condition all round runs and drives well delivery or shipping can be arranged please call or Whats,App for further information