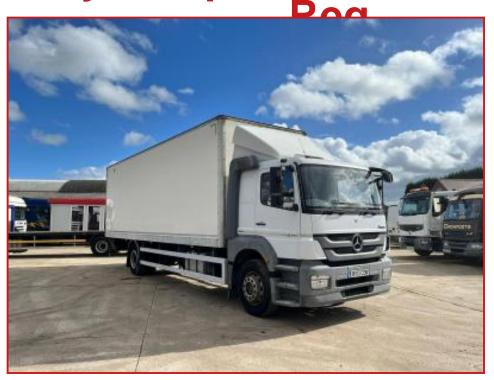

## Mercedes Axor 1824 18 Tonne Box Body Sleeper Cab Year: 2013 13

## **£POA**

Year: 2013 13 Reg Mercedes 1824 18 Tonne Box Sleeper Cabin With radio/cd player sunroof cruise control exhaust brak electric Windows electric mirrors reversing camera Diff lock Night Heater Bluetooth parrot ands free etc. Box body Tuckaway TaiLift Mot October 2023 truck in excellent condition all round runs and drives well delivery or shipping can be arranged please call or Whats,App for further information