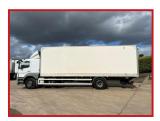

## Mercedes Axor 1824 18 Tonne Box Body Sleeper Cab Year: 2013 13

## **£POA**

Year: 2013 13 Reg Mercedes 1824 18 Tonne Box Sleeper Cabin With radio/cd player sunroof cruise control exhaust brak electric Windows electric mirrors reversing camera Diff lock Night Heater Bluetooth parrot ands free etc. Box body Tuckaway TaiLift Mot October 2023 truck in excellent condition all round runs and drives well delivery or shipping can be arranged please call or Whats,App for further information