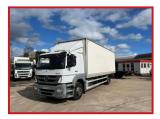

## Mercedes Axor 1824 18 Tonne Box Body Sleeper Cab Year: 2013 13

## **£POA**

Year: 2013 13 Reg Mercedes 1824 18 Tonne Box Sleeper Cabin With radio/cd player sunroof cruise control exhaust brak electric Windows electric mirrors reversing camera Diff lock Night Heater Bluetooth parrot ands free etc. Box body Tuckaway TaiLift Mot October 2023 truck in excellent condition all round runs and drives well delivery or shipping can be arranged please call or Whats,App for further information