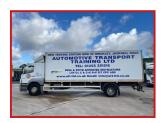

## CV Commercials

Mercedes Axor 1824 Box Body Sleeper Cab Spring Suspension

## **£POA**

Year: 2010 10 Reg Mercedes Axor 1824 Box Lorry Sleeper Cabin with Radio/CD player sunroof cruise control exhaust brake electric windows electric mirrors Diff lock Night heater air deflector kit spring suspension truck in excellent condition all round runs and drives well delivery or shipping can be arranged please call or Whats,App for further information

| Product Details |                                                    |
|-----------------|----------------------------------------------------|
| Category/Type   | Rigids & Tippers                                   |
| Make            | Mercedes Axor 1824                                 |
| Model           | Box Body Sleeper Cab Spring Suspension 2010 10 Reg |
| Year            | 2010                                               |
| Hours           | -                                                  |