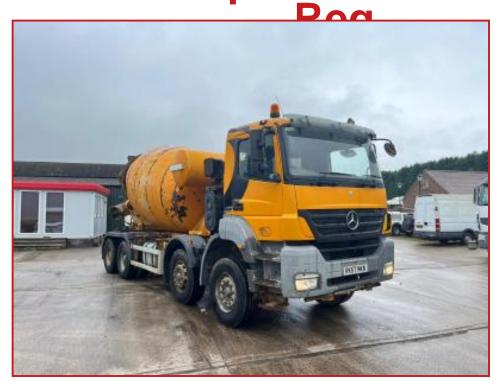

## Mercedes Axor 3236 8X4 Concrete Mixer 16 Speed Manual 2008 57

## **£POA**

Year: 2008 57 Reg Mercedes Axor 3236 8X4 Concrete Mixer Day Cabin with sunroof cruise control electric windows electric mirrors Diff Lock exhaust brake light beacons 16 speed Manual gearbox Hub Reduction axles spring suspension truck runs and drives well delivery or shipping can be arranged please call or WhatsApp for further information