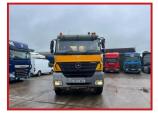

## Mercedes Axor 3236 8X4 Concrete Mixer 16 Speed Manual 2008 57

## **£POA**

Year: 2008 57 Reg Mercedes Axor 3236 8X4 Concrete Mixer Day Cabin with sunroof cruise control electric windows electric mirrors Diff Lock exhaust brake light beacons 16 speed Manual gearbox Hub Reduction axles spring suspension truck runs and drives well delivery or shipping can be arranged please call or WhatsApp for further information