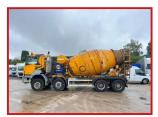

## Mercedes Axor 3236 8X4 Concrete Mixer 16 Speed Manual 2008 57

## **£POA**

Year: 2008 57 Reg Mercedes Axor 3236 8X4 Concrete Mixer Day Cabin with sunroof cruise control electric windows electric mirrors Diff Lock exhaust brake light beacons 16 speed Manual gearbox Hub Reduction axles spring suspension truck runs and drives well delivery or shipping can be arranged please call or WhatsApp for further information