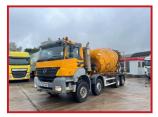

## Mercedes Axor 3236 8X4 Concrete Mixer 16 Speed Manual 2008 57

## **£POA**

Year: 2008 57 Reg Mercedes Axor 3236 8X4 Concrete Mixer Day Cabin with sunroof cruise control electric windows electric mirrors Diff Lock exhaust brake light beacons 16 speed Manual gearbox Hub Reduction axles spring suspension truck runs and drives well delivery or shipping can be arranged please call or WhatsApp for further information