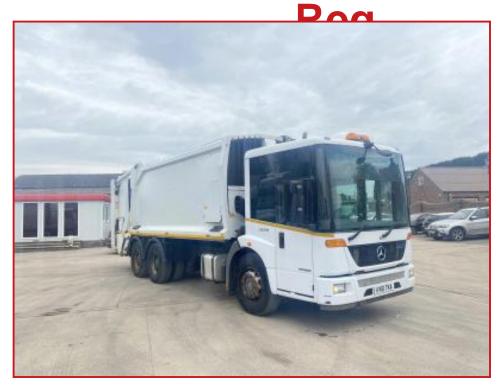

## Mercedes Econic 2629 Double Drive Refuse Truck Year: 2011 61

## **£POA**

2011 61 Reg Mercedes Econic 2629 Crew Cab Radio sunroof cruise control electric windows electric mirrors air-conditioning exhaust brake Flashing Light Beacons. 6x4 Double Drive, Refuse Truck with bin lifts. In working order. Runs and Drives well. MOT October 2021. Delivery or Shipping can be arranged. Please call for further information

| Product Details |                                                   |
|-----------------|---------------------------------------------------|
| Category/Type   | Rigids & Tippers                                  |
| Make            | Mercedes Econic                                   |
| Model           | 2629 Double Drive Refuse Truck Year : 2011 61 Reg |
| Year            | 2011                                              |
| Hours           | -                                                 |