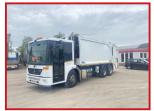

## Mercedes Econic 2629 Double Drive Refuse Truck Year: 2011 61

## **£POA**

2011 61 Reg Mercedes Econic 2629 Crew Cab Radio sunroof cruise control electric windows electric mirrors air-conditioning exhaust brake Flashing Light Beacons. 6x4 Double Drive, Refuse Truck with bin lifts. In working order. Runs and Drives well. MOT October 2021. Delivery or Shipping can be arranged. Please call for further information

| Product Details |                                                   |
|-----------------|---------------------------------------------------|
| Category/Type   | Rigids & Tippers                                  |
| Make            | Mercedes Econic                                   |
| Model           | 2629 Double Drive Refuse Truck Year : 2011 61 Reg |
| Year            | 2011                                              |
| Hours           | -                                                 |