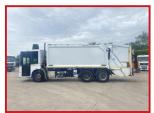

## Mercedes Econic 2629 Double Drive Refuse Truck Year: 2011 61

## **£POA**

2011 61 Reg Mercedes Econic 2629 Crew Cab Radio sunroof cruise control electric windows electric mirrors air-conditioning exhaust brake Flashing Light Beacons. 6x4 Double Drive, Refuse Truck with bin lifts. In working order. Runs and Drives well. MOT October 2021. Delivery or Shipping can be arranged. Please call for further information

| Product Details |                                                   |
|-----------------|---------------------------------------------------|
| Category/Type   | Rigids & Tippers                                  |
| Make            | Mercedes Econic                                   |
| Model           | 2629 Double Drive Refuse Truck Year : 2011 61 Reg |
| Year            | 2011                                              |
| Hours           | -                                                 |