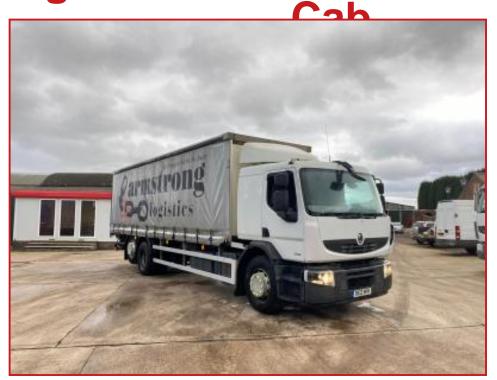

## Renalt Premium 380 Dxi Volvo Engine 6X2 Rear Lift Axel Sleeper

## **£POA**

Year: 2012 12 Reg Renualt Premium 380 DXI 6X2 Curtainsider Sleeper Cabin with radio sunroof cruise control electric windows electric mirrors Night Heater exhaust brake etc. 6X2 Rear Lift Axel curtainsider body Tuckaway TailLift truck runs and drives well only 380,000 km from new delivery or shipping can be arranged please call or Whats,App for further information

|               | Product Details                                     |
|---------------|-----------------------------------------------------|
| Category/Type | Rigids & Tippers                                    |
| Make          | Renalt Premium                                      |
| Model         | 380 Dxi Volvo Engine 6X2 Rear Lift Axel Sleeper Cab |
| Year          | 2012 12 Reg                                         |
| Hours         | -                                                   |