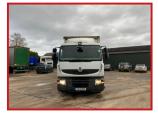

## Renalt Premium 380 Dxi Volvo Engine 6X2 Rear Lift Axel Sleeper

## **£POA**

Year: 2012 12 Reg Renualt Premium 380 DXI 6X2 Curtainsider Sleeper Cabin with radio sunroof cruise control electric windows electric mirrors Night Heater exhaust brake etc. 6X2 Rear Lift Axel curtainsider body Tuckaway TailLift truck runs and drives well only 380,000 km from new delivery or shipping can be arranged please call or Whats,App for further information

|               | Product Details                                     |
|---------------|-----------------------------------------------------|
| Category/Type | Rigids & Tippers                                    |
| Make          | Renalt Premium                                      |
| Model         | 380 Dxi Volvo Engine 6X2 Rear Lift Axel Sleeper Cab |
| Year          | 2012 12 Reg                                         |
| Hours         | -                                                   |