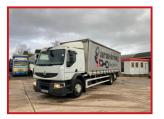

## Renalt Premium 380 Dxi Volvo Engine 6X2 Rear Lift Axel Sleeper

## **£POA**

Year: 2012 12 Reg Renualt Premium 380 DXI 6X2 Curtainsider Sleeper Cabin with radio sunroof cruise control electric windows electric mirrors Night Heater exhaust brake etc. 6X2 Rear Lift Axel curtainsider body Tuckaway TailLift truck runs and drives well only 380,000 km from new delivery or shipping can be arranged please call or Whats,App for further information

|               | Product Details                                     |
|---------------|-----------------------------------------------------|
| Category/Type | Rigids & Tippers                                    |
| Make          | Renalt Premium                                      |
| Model         | 380 Dxi Volvo Engine 6X2 Rear Lift Axel Sleeper Cab |
| Year          | 2012 12 Reg                                         |
| Hours         | -                                                   |