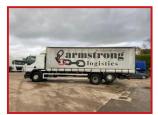

## Renalt Premium 380 Dxi Volvo Engine 6X2 Rear Lift Axel Sleeper

## **£POA**

Year: 2012 12 Reg Renualt Premium 380 DXI 6X2 Curtainsider Sleeper Cabin with radio sunroof cruise control electric windows electric mirrors Night Heater exhaust brake etc. 6X2 Rear Lift Axel curtainsider body Tuckaway TailLift truck runs and drives well only 380,000 km from new delivery or shipping can be arranged please call or Whats,App for further information

|               | Product Details                                     |
|---------------|-----------------------------------------------------|
| Category/Type | Rigids & Tippers                                    |
| Make          | Renalt Premium                                      |
| Model         | 380 Dxi Volvo Engine 6X2 Rear Lift Axel Sleeper Cab |
| Year          | 2012 12 Reg                                         |
| Hours         | -                                                   |