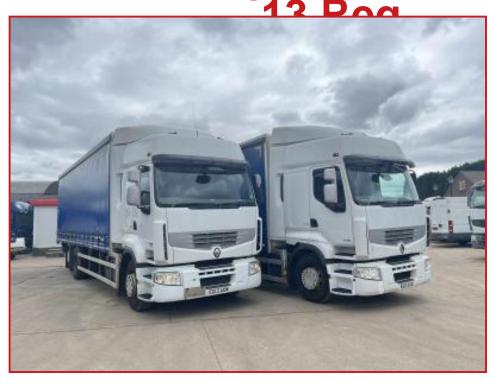

## CV Commercials

Renalt Premium 460 Dxi 6x2 Rear Lift Axel Sleeper Cabin Year: 2013

## **£POA**

Choice of 2x 2013 13 Reg Renault Premium 460 Dxi Privilege Sleeper Cabin Electric Windows Electric mirrors radio sunroof cruise control exhaust brake Night Heater Reversing Camera etc. 6x2 Rear Lift Axle Air Deflector Curtainsider body Barn Doors Tuckaway TaiLift Truck in Excellent condition inside and out. straight from work. first to see will buy. Delivery or Shipping can be arranged. Please call for further information