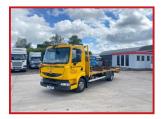

## Renault Midlim 7.5 tonne Flatbed Lorry Spring Suspension 2011 11

## **£POA**

2011 11 Reg Renault Midlum Day Cab Radio electric windows electric mirrors cruise control, etc.4x2 Flatbed Body, 7.5tonnes, Spring Suspension. In Good Condition. Runs and drives well.Delivery or Shipping can be arranged. Please call for further information