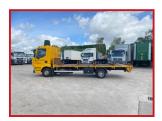

## Renault Midlim 7.5 tonne Flatbed Lorry Spring Suspension 2011 11

## **£POA**

2011 11 Reg Renault Midlum Day Cab Radio electric windows electric mirrors cruise control, etc.4x2 Flatbed Body, 7.5tonnes, Spring Suspension. In Good Condition. Runs and drives well.Delivery or Shipping can be arranged. Please call for further information