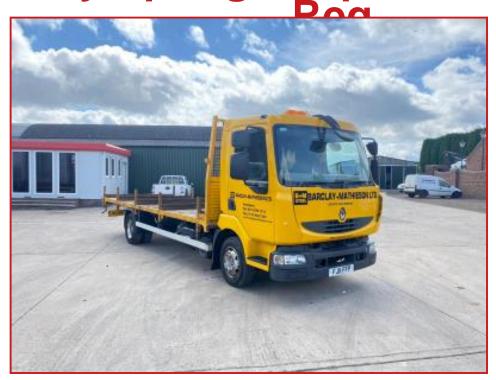

## Renault Midlim 7.5 tonne Flatbed Lorry Spring Suspension 2011 11

## **£POA**

2011 11 Reg Renault Midlum Day Cab Radio electric windows electric mirrors cruise control, etc.4x2 Flatbed Body, 7.5tonnes, Spring Suspension. In Good Condition. Runs and drives well.Delivery or Shipping can be arranged. Please call for further information