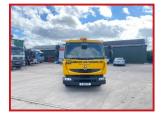

## Renault Midlim 7.5 tonne Flatbed Lorry Spring Suspension 2011 11

## **£POA**

2011 11 Reg Renault Midlum Day Cab Radio electric windows electric mirrors cruise control, etc.4x2 Flatbed Body, 7.5tonnes, Spring Suspension. In Good Condition. Runs and drives well.Delivery or Shipping can be arranged. Please call for further information