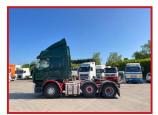

## Renault Premium 460 Dxi 6x2 Midlift Axle Air Deflector Kit Year

## **£POA**

Year 2010 10 Reg Renault Premium 460 DXi Sleeper Cab Electric Windows Electric Mirrors Sunroof Air Conditioning Radio/CD Exhaust Brake Night Heater Diff Lock,etc. 6x2 Midlift Axle, Air Deflector Kit, Sliding 5th Wheel. Runs and Drives well. Delivery or Shipping can be arranged.