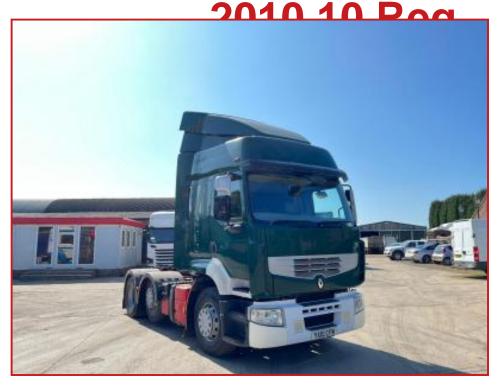

## Renault Premium 460 Dxi 6x2 Midlift Axle Air Deflector Kit Year

## **£POA**

Year 2010 10 Reg Renault Premium 460 DXi Sleeper Cab Electric Windows Electric Mirrors Sunroof Air Conditioning Radio/CD Exhaust Brake Night Heater Diff Lock,etc. 6x2 Midlift Axle, Air Deflector Kit, Sliding 5th Wheel. Runs and Drives well. Delivery or Shipping can be arranged.