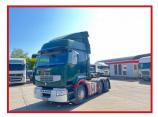

## Renault Premium 460 Dxi 6x2 Midlift Axle Air Deflector Kit Year

## **£POA**

Year 2010 10 Reg Renault Premium 460 DXi Sleeper Cab Electric Windows Electric Mirrors Sunroof Air Conditioning Radio/CD Exhaust Brake Night Heater Diff Lock,etc. 6x2 Midlift Axle, Air Deflector Kit, Sliding 5th Wheel. Runs and Drives well. Delivery or Shipping can be arranged.