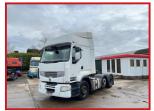

## CV Commercials

Renault Premium 460 Dxi Euro 5 6x2 Midlift Axle Air Deflector kit

## **£POA**

Year: 2011 61 Reg Renault Premium 460 Dxi Sleeper Cab Electric windows electric mirrors Cruise control radio/cd air-conditioning Night heater exhaust brake Diff Lock. 6x2 midlift axle, sliding 5th wheel. Runs and drives well. Delivery or shipping can be arranged please call or Whats,App for further information

|               | Product Details                                                      |
|---------------|----------------------------------------------------------------------|
| Category/Type | Tractor Units                                                        |
| Make          | Renault Premium                                                      |
| Model         | 460 Dxi Euro 5 6x2 Midlift Axle Air Deflector kit Year : 2011 61 Reg |
| Year          | -                                                                    |
| Hours         | -                                                                    |