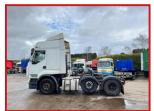

## CV Commercials

Renault Premium 460 Dxi Euro 5 6x2 Midlift Axle Air Deflector kit

## **£POA**

Year: 2011 61 Reg Renault Premium 460 Dxi Sleeper Cab Electric windows electric mirrors Cruise control radio/cd air-conditioning Night heater exhaust brake Diff Lock. 6x2 midlift axle, sliding 5th wheel. Runs and drives well. Delivery or shipping can be arranged please call or Whats,App for further information

|               | Product Details                                                      |
|---------------|----------------------------------------------------------------------|
| Category/Type | Tractor Units                                                        |
| Make          | Renault Premium                                                      |
| Model         | 460 Dxi Euro 5 6x2 Midlift Axle Air Deflector kit Year : 2011 61 Reg |
| Year          | -                                                                    |
| Hours         | -                                                                    |