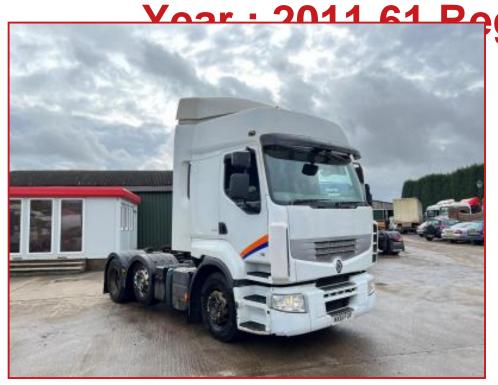

## CV Commercials

Renault Premium 460 Dxi Euro 5 6x2 Midlift Axle Air Deflector kit

## **£POA**

Year: 2011 61 Reg Renault Premium 460 Dxi Sleeper Cab Electric windows electric mirrors Cruise control radio/cd air-conditioning Night heater exhaust brake Diff Lock. 6x2 midlift axle, sliding 5th wheel. Runs and drives well. Delivery or shipping can be arranged please call or Whats,App for further information

|               | Product Details                                                      |
|---------------|----------------------------------------------------------------------|
| Category/Type | Tractor Units                                                        |
| Make          | Renault Premium                                                      |
| Model         | 460 Dxi Euro 5 6x2 Midlift Axle Air Deflector kit Year : 2011 61 Reg |
| Year          | -                                                                    |
| Hours         | -                                                                    |