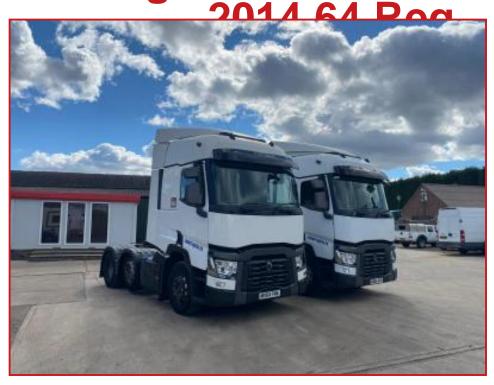

## CV Commercials

Renault T460 6X2 Midlift Axle Sliding 5th Wheel Choice Of 2

## **£POA**

Choice Of 2x Year 2014 64 Reg Renault T460 6X2 Tractor units Sleeper Cabin radio/CD Sunroof air-conditioning cruise control electric windows electric mirrors night Heater reversing camera side cameras sunvisor air deflector kit Diff Locks sliding 5th wheel straight trucks all round straight from work run and drive well delivery or shipping can be arranged please call or Whats,App for further information