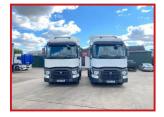

## CV Commercials

Renault T460 6X2 Midlift Axle Sliding 5th Wheel Choice Of 2

## **£POA**

Choice Of 2x Year 2014 64 Reg Renault T460 6X2 Tractor units Sleeper Cabin radio/CD Sunroof air-conditioning cruise control electric windows electric mirrors night Heater reversing camera side cameras sunvisor air deflector kit Diff Locks sliding 5th wheel straight trucks all round straight from work run and drive well delivery or shipping can be arranged please call or Whats,App for further information